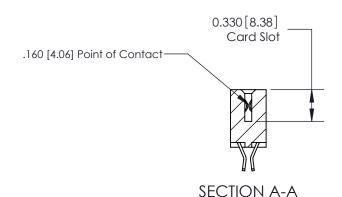

ISSUE NUMBER

ORIGINAL

4.210 [106.93] 4.064 [103.23] Card Slot Accepts .054 [1.37] to .070 [1.78] Thick P.C. Board 0.370 [9.40]

**See Accompanying Pages for: Contact Bend Details** 

**EDAC INC** TORONTO, ONTARIO CANADA YOUR CONNECTION TO QUALITY & SERVICE