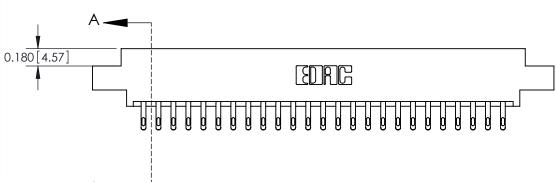

**Mounting Option** 04-.156 (3.96) Dia. Mounting Holes **Contact Detail** 555-Extender Board Bend (Code 500 Contacts) .156 [3.96] Contact Spacing x .200 [5.08] Row Spacing 0.180 [4.57]

THIS IS A C.A.D. GENERATED DRAWING DO NOT MAKE MANUAL REVISIONS TO MASTER.

ISSUE NUMBER

ORIGINAL

4.210 [106.93] 4.064 [103.23] Card Slot Accepts .054 [1.37] to .070 [1.78] Thick P.C. Board 0.370 [9.40]

**See Accompanying Pages for: Contact Bend Details** 

**EDAC INC** TORONTO, ONTARIO CANADA YOUR CONNECTION TO QUALITY & SERVICE