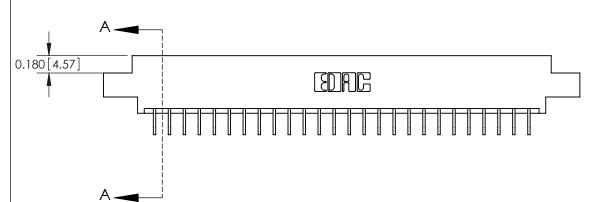

**See Accompanying Pages for:** 

**Contact Bend Details** 

837/887 Series High Temp Card Edge Connector Part Number: 887-052-559-804

**EDAC INC** TORONTO, ONTARIO CANADA

THESE DRAWINGS AND SPECIFICATIONS ARE THE PROPERTY OF EDAC INC.,AND SHALL NOT BE REPRODUCED, OR COPIED OR USED AS THE BASIS FOR THE MANUFACTURE OR SALE OF APPARATUS WITHOUT WRITTEN PERMISSION.

**Mounting Option** 

04-.156 (3.96) Dia. Mounting Holes