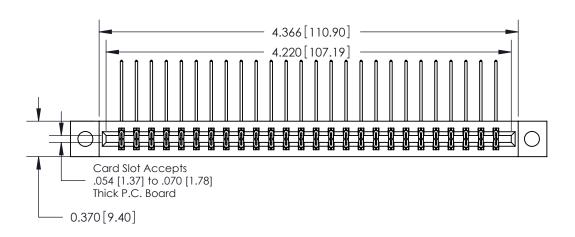

**See Accompanying Pages for:** 

**Contact Bend Details** 

837/887 Series High Temp Card Edge Connector Part Number: 887-052-559-804

**EDAC INC** TORONTO, ONTARIO CANADA

THESE DRAWINGS AND SPECIFICATIONS ARE THE PROPERTY OF EDAC INC.,AND SHALL NOT BE REPRODUCED, OR COPIED OR USED AS THE BASIS FOR THE MANUFACTURE OR SALE OF APPARATUS WITHOUT WRITTEN PERMISSION.

**Mounting Option** 

04-.156 (3.96) Dia. Mounting Holes