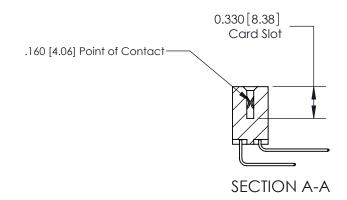

## **Contact Detail**

559-90 Degree Bend (Code 541 Contacts)

.156 [3.96] Contact Spacing x .200 [5.08] Row Spacing

THIS IS A C.A.D. GENERATED DRAWING DO NOT MAKE MANUAL REVISIONS TO MASTER.

ISSUE NUMBER

ORIGINAL