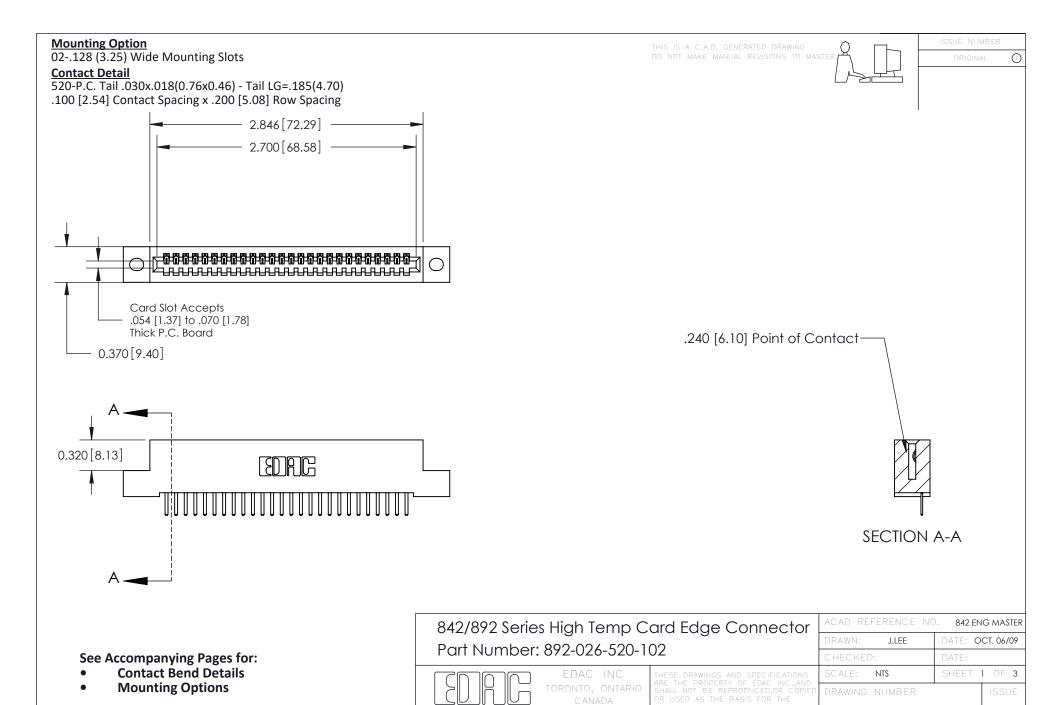

YOUR CONNECTION TO QUALITY & SERVICE

842 Assembly

THIS IS A C.A.D. GENERATED DRAWING DO NOT MAKE MANUAL REVISIONS TO MASTER

ORIGINAL (1)

| 842/892 Series High Temp Card Edge Connector<br>Contact Bend Detail |                                                                                                 | ACAD REFERENCE NO. 842 ENG MASTER |             |                  |        |
|---------------------------------------------------------------------|-------------------------------------------------------------------------------------------------|-----------------------------------|-------------|------------------|--------|
|                                                                     |                                                                                                 | DRAWN:                            | J.LEE       | DATE: OCT. 06/09 |        |
|                                                                     |                                                                                                 | CHECKED:                          |             | DATE:            |        |
| EDAC INC                                                            | THESE DRAWINGS AND SPECIFICATIONS ARE THE PROPERTY OF EDAC INCAND                               | SCALE:                            | NTS         | SHEET :          | 2 OF 3 |
| TORONTO, ONTARIO                                                    | SHALL NOT BE REPRODUCED,OR COPIED OR USED AS THE BASIS FOR THE MANUFACTURE OR SALE OF APPARATUS | DRAWING                           | NUMBER      |                  | ISSUE  |
| YOUR CONNECTION TO QUALITY & SERVICE                                |                                                                                                 | 8                                 | 42 Assembly |                  | 1      |

THIS IS A C.A.D. GENERATED DRAWING DO NOT MAKE MANUAL REVISIONS TO MASTER

ISSUE NUMBER

ORIGINAL

1

| 842/892 Series High Temp Card Edge Co<br>Mounting Options  | DRAWN: J.LEE DATE: OCT. 06/09  CHECKED: DATE: |
|------------------------------------------------------------|-----------------------------------------------|
| EDAC INC THESE DRAWINGS AND S ARE THE PROPERTY OF          |                                               |
|                                                            | DUCED,OR COPIED DRAWING NUMBER ISSUE          |
| YOUR CONNECTION TO QUALITY & SERVICE WITHOUT WRITTEN PERMI |                                               |