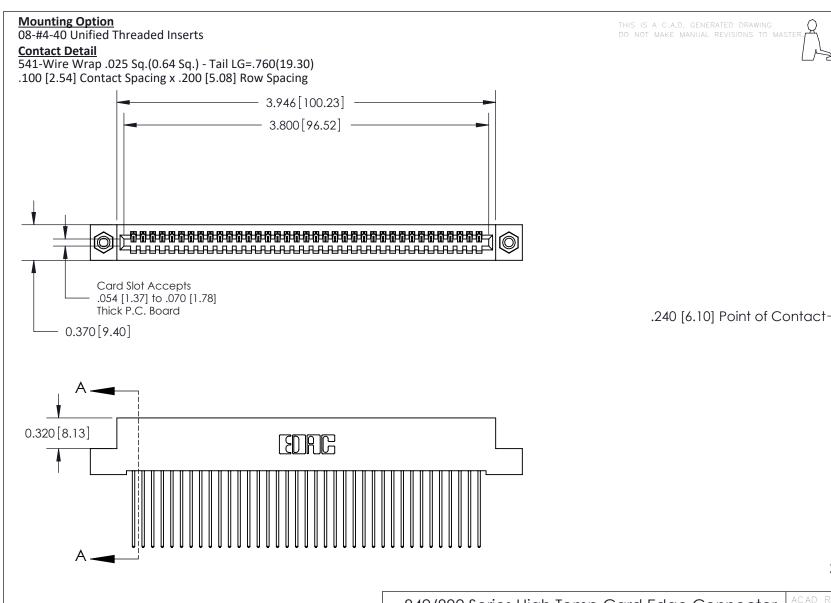

THIS IS A C.A.D. GENERATED DRAWING
DO NOT MAKE MANUAL REVISIONS TO MASTER

ISSUE NUMBER

ORIGINAL

1

| 842/892 Series High Temp Card Edge Co<br>Mounting Options  | DRAWN: J.LEE DATE: OCT. 06/09  CHECKED: DATE: |
|------------------------------------------------------------|-----------------------------------------------|
| EDAC INC THESE DRAWINGS AND S ARE THE PROPERTY OF          |                                               |
|                                                            | DUCED,OR COPIED DRAWING NUMBER ISSUE          |
| YOUR CONNECTION TO QUALITY & SERVICE WITHOUT WRITTEN PERMI |                                               |