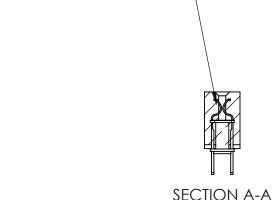

.240 [6.10] Point of Contact-

842 Assembly

THIS IS A C.A.D. GENERATED DRAWING DO NOT MAKE MANUAL REVISIONS TO MASTER

ORIGINAL (1)

| 842/892 Series High Temp Card Edge Connector<br>Contact Bend Detail |                                                                              | ACAD REFERENCE NO. 842 ENG MASTER |              |                  |        |  |
|---------------------------------------------------------------------|------------------------------------------------------------------------------|-----------------------------------|--------------|------------------|--------|--|
|                                                                     |                                                                              | DRAWN:                            | J.LEE        | DATE: OCT. 06/09 |        |  |
|                                                                     |                                                                              | CHECKED:                          |              | DATE:            |        |  |
| EDAC INC                                                            | EDAC INC THESE DRAWINGS AND SPECIFICATIONS ARE THE PROPERTY OF EDAC INC. AND |                                   | NTS          | SHEET :          | 2 OF 3 |  |
| TORONTO, ONTARIO                                                    | SHALL NOT BE REPRODUCED,OR COPIED OR USED AS THE BASIS FOR THE               | DRAWING                           | NUMBER       |                  | ISSUE  |  |
| YOUR CONNECTION TO QUALITY & SERVICE                                | MANUFACTURE OR SALE OF APPARATUS                                             | 8                                 | 342 Assembly |                  | 1      |  |