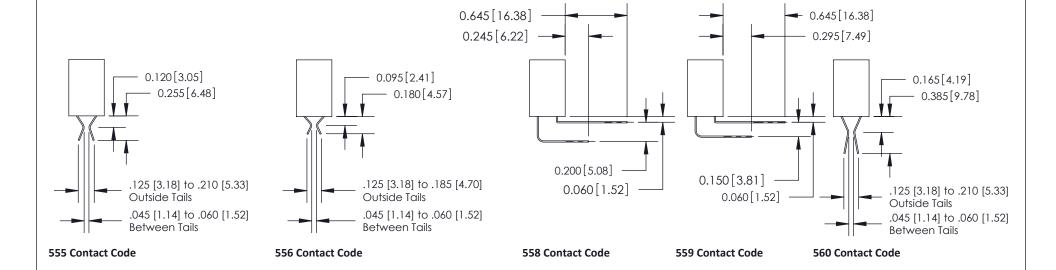

THIS IS A C.A.D. GENERATED DRAWING DO NOT MAKE MANUAL REVISIONS TO MASTER

ISSUE NUMBER

ORIGINAL

1

| 842/892 Series High Temp Card Edge Connector<br>Mounting Options                                                                                                                                                                                                                                                                                                                                                                                                                                                                                                                                                                                                                                                                                                                                                                                                                                                                                                                                                                                                                                                                                                                                                                                                                                                                                                                                                                                                                                                                                                                                                                                                                                                                                                                                                                                                                                                                                                                                                                                                                                                               |                                                                                                                                                                                                                                                                                                     | ACAD REFERENCE NO. 842 ENG MASTER  DRAWN: J.LEE DATE: OCT. 06/09  CHECKED: DATE: |             |         |        |
|--------------------------------------------------------------------------------------------------------------------------------------------------------------------------------------------------------------------------------------------------------------------------------------------------------------------------------------------------------------------------------------------------------------------------------------------------------------------------------------------------------------------------------------------------------------------------------------------------------------------------------------------------------------------------------------------------------------------------------------------------------------------------------------------------------------------------------------------------------------------------------------------------------------------------------------------------------------------------------------------------------------------------------------------------------------------------------------------------------------------------------------------------------------------------------------------------------------------------------------------------------------------------------------------------------------------------------------------------------------------------------------------------------------------------------------------------------------------------------------------------------------------------------------------------------------------------------------------------------------------------------------------------------------------------------------------------------------------------------------------------------------------------------------------------------------------------------------------------------------------------------------------------------------------------------------------------------------------------------------------------------------------------------------------------------------------------------------------------------------------------------|-----------------------------------------------------------------------------------------------------------------------------------------------------------------------------------------------------------------------------------------------------------------------------------------------------|----------------------------------------------------------------------------------|-------------|---------|--------|
|                                                                                                                                                                                                                                                                                                                                                                                                                                                                                                                                                                                                                                                                                                                                                                                                                                                                                                                                                                                                                                                                                                                                                                                                                                                                                                                                                                                                                                                                                                                                                                                                                                                                                                                                                                                                                                                                                                                                                                                                                                                                                                                                | EDAC INC TORONTO, ONTARIO CANADA  JR CONNECTION TO QUALITY & SERVICE WITHOUT WRITTEN PERMISSION.  THESE DRAWINGS AND SPECIFICATIONS ARE THE PROPERTY OF EDAC INC., AND SHALL NOT BE REPRODUCED, OR COPIED OR USED AS THE BASIS FOR THE MANUFACTURE OR SALE OF APPARATUS WITHOUT WRITTEN PERMISSION. | SCALE:                                                                           | NTS         | SHEET ; | 3 OF 3 |
| TORONTO, ONTARIO ISI                                                                                                                                                                                                                                                                                                                                                                                                                                                                                                                                                                                                                                                                                                                                                                                                                                                                                                                                                                                                                                                                                                                                                                                                                                                                                                                                                                                                                                                                                                                                                                                                                                                                                                                                                                                                                                                                                                                                                                                                                                                                                                           |                                                                                                                                                                                                                                                                                                     | DRAWING                                                                          | NUMBER      |         | ISSUE  |
| M STATE OF THE STA |                                                                                                                                                                                                                                                                                                     | 8                                                                                | 42 Assembly |         | 1      |