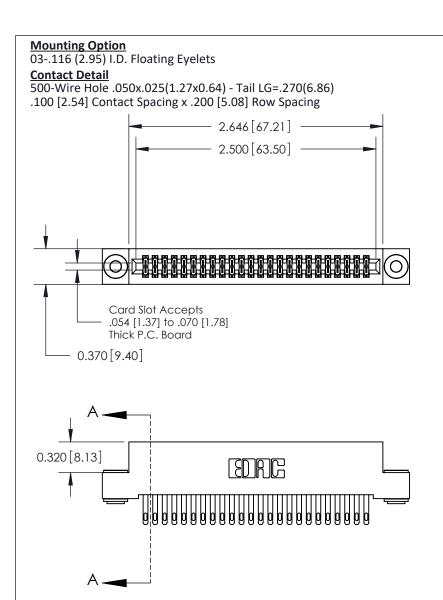

## **See Accompanying Pages for:**

- **Contact Bend Details**
- **Mounting Options**

842/892 Series High Temp Card Edge Connector Part Number: 892-048-500-203

| ACAD REFERENCE NO. 842 ENG MASTER |                  |  |  |  |
|-----------------------------------|------------------|--|--|--|
| DRAWN: J.LEE                      | DATE: OCT. 06/09 |  |  |  |
| CHECKED:                          | DATE:            |  |  |  |
| SCALE: NTS                        | SHEET 1 OF 3     |  |  |  |
| DRAWING NUMBER                    | ISSUE            |  |  |  |

842 Assembly

THIS IS A C.A.D. GENERATED DRAWING DO NOT MAKE MANUAL REVISIONS TO MASTER

ORIGINAL (1)

| 842/892 Series High Temp Card Edge Connector<br>Contact Bend Detail |                                                                              | ACAD REFERENCE NO. 842 ENG MASTER |              |                  |        |  |
|---------------------------------------------------------------------|------------------------------------------------------------------------------|-----------------------------------|--------------|------------------|--------|--|
|                                                                     |                                                                              | DRAWN:                            | J.LEE        | DATE: OCT. 06/09 |        |  |
|                                                                     |                                                                              | CHECKED:                          |              | DATE:            |        |  |
| EDAC INC                                                            | EDAC INC THESE DRAWINGS AND SPECIFICATIONS ARE THE PROPERTY OF EDAC INC. AND |                                   | NTS          | SHEET :          | 2 OF 3 |  |
| TORONTO, ONTARIO                                                    | SHALL NOT BE REPRODUCED,OR COPIED OR USED AS THE BASIS FOR THE               | DRAWING                           | NUMBER       |                  | ISSUE  |  |
| YOUR CONNECTION TO QUALITY & SERVICE                                | MANUFACTURE OR SALE OF APPARATUS                                             | 8                                 | 342 Assembly |                  | 1      |  |