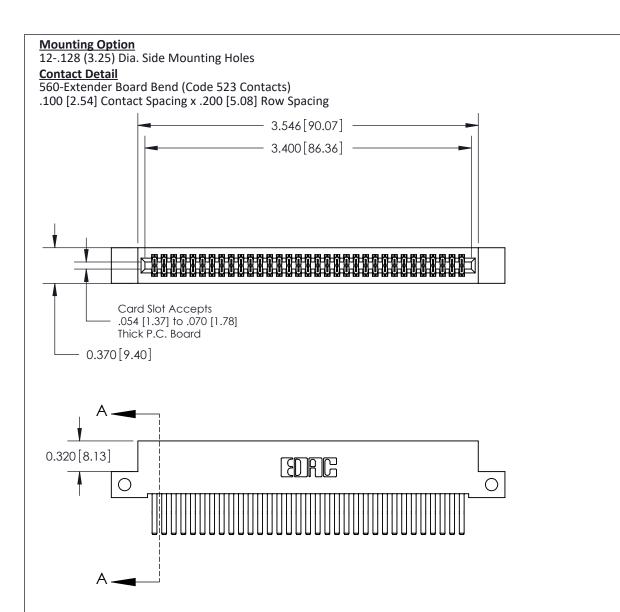

YOUR CONNECTION TO QUALITY & SERVICE WITHOUT

THIS IS A C.A.D. GENERATED DRAWING DO NOT MAKE MANUAL REVISIONS TO MASTER

ORIGINAL (1)

| 842/892 Series High Temp Card Edge Connector<br>Contact Bend Detail |                                                                                                  | ACAD REFERENCE NO. 842 ENG MASTER |             |                  |        |
|---------------------------------------------------------------------|--------------------------------------------------------------------------------------------------|-----------------------------------|-------------|------------------|--------|
|                                                                     |                                                                                                  | DRAWN:                            | J.LEE       | DATE: OCT. 06/09 |        |
|                                                                     |                                                                                                  | CHECKED:                          |             | DATE:            |        |
| EDAC INC                                                            | THESE DRAWINGS AND SPECIFICATIONS ARE THE PROPERTY OF EDAC INCAND                                | SCALE:                            | NTS         | SHEET :          | 2 OF 3 |
| TORONTO, ONTARIO                                                    | SHALL NOT BE REPRODUCED, OR COPIED OR USED AS THE BASIS FOR THE MANUFACTURE OR SALE OF APPARATUS | DRAWING                           | NUMBER      |                  | ISSUE  |
| YOUR CONNECTION TO QUALITY & SERVICE                                |                                                                                                  | 8                                 | 42 Assembly |                  | 1      |

THIS IS A C.A.D. GENERATED DRAWING DO NOT MAKE MANUAL REVISIONS TO MASTER

ISSUE NUMBER

ORIGINAL

1

| 842/892 Series High Temp Card Edge Con<br>Mounting Options   | nnector   ACAD REFERENCE NO. 842 ENG MASTE |
|--------------------------------------------------------------|--------------------------------------------|
| EDAC INC THESE DRAWINGS AND SPI                              |                                            |
|                                                              | uced,or copied drawing number issue        |
| YOUR CONNECTION TO QUALITY & SERVICE WITHOUT WRITTEN PERMISS |                                            |