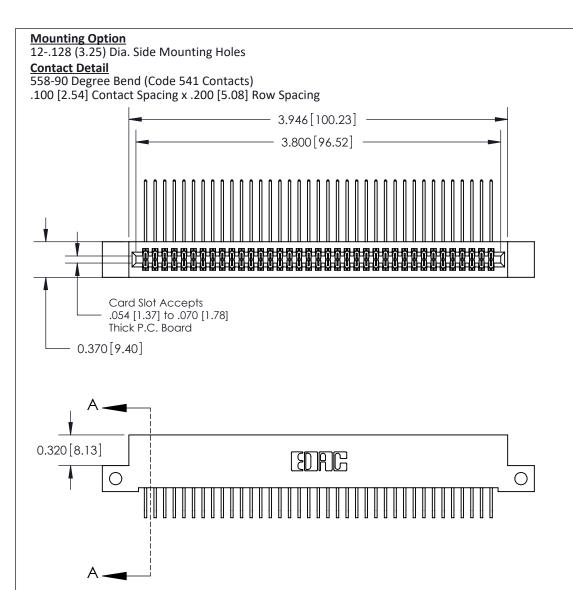

## **See Accompanying Pages for:**

- **Contact Bend Details**
- **Mounting Options**

THIS IS A C.A.D. GENERATED DRAWING DO NOT MAKE MANUAL REVISIONS TO MASTER

ORIGINAL (1)

| 842/892 Series High Temp Card Edge Connector<br>Contact Bend Detail |                                                                                                 | ACAD REFERENCE NO. 842 ENG MASTER |             |                  |        |
|---------------------------------------------------------------------|-------------------------------------------------------------------------------------------------|-----------------------------------|-------------|------------------|--------|
|                                                                     |                                                                                                 | DRAWN:                            | J.LEE       | DATE: OCT. 06/09 |        |
|                                                                     |                                                                                                 | CHECKED:                          |             | DATE:            |        |
| EDAC INC                                                            | THESE DRAWINGS AND SPECIFICATIONS ARE THE PROPERTY OF EDAC INCAND                               | SCALE:                            | NTS         | SHEET :          | 2 OF 3 |
| TORONTO, ONTARIO                                                    | SHALL NOT BE REPRODUCED,OR COPIED OR USED AS THE BASIS FOR THE MANUFACTURE OR SALE OF APPARATUS | DRAWING                           | NUMBER      |                  | ISSUE  |
| YOUR CONNECTION TO QUALITY & SERVICE                                |                                                                                                 | 8                                 | 42 Assembly |                  | 1      |

THIS IS A C.A.D. GENERATED DRAWING
DO NOT MAKE MANUAL REVISIONS TO MASTER

ISSUE NUMBER

ORIGINAL

1

| 842/892 Series High Temp Card Edge Co<br>Mounting Options  | DRAWN: J.LEE DATE: OCT. 06/09  CHECKED: DATE: |
|------------------------------------------------------------|-----------------------------------------------|
| EDAC INC THESE DRAWINGS AND S ARE THE PROPERTY OF          |                                               |
|                                                            | DUCED,OR COPIED DRAWING NUMBER ISSUE          |
| YOUR CONNECTION TO QUALITY & SERVICE WITHOUT WRITTEN PERMI |                                               |