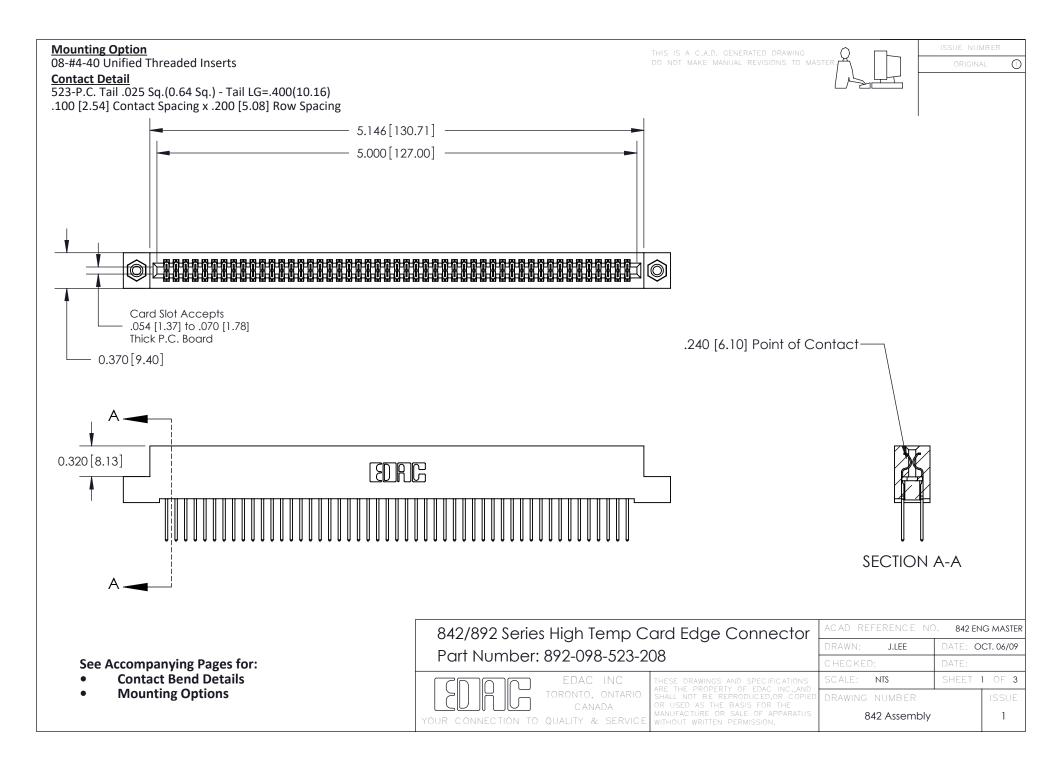

THIS IS A C.A.D. GENERATED DRAWING DO NOT MAKE MANUAL REVISIONS TO MASTER

ORIGINAL (1)



| 842/892 Series High Temp Card Edge Connector<br>Contact Bend Detail |                                                                                                 | ACAD REFERENCE NO. 842 ENG MASTER |             |                  |        |
|---------------------------------------------------------------------|-------------------------------------------------------------------------------------------------|-----------------------------------|-------------|------------------|--------|
|                                                                     |                                                                                                 | DRAWN:                            | J.LEE