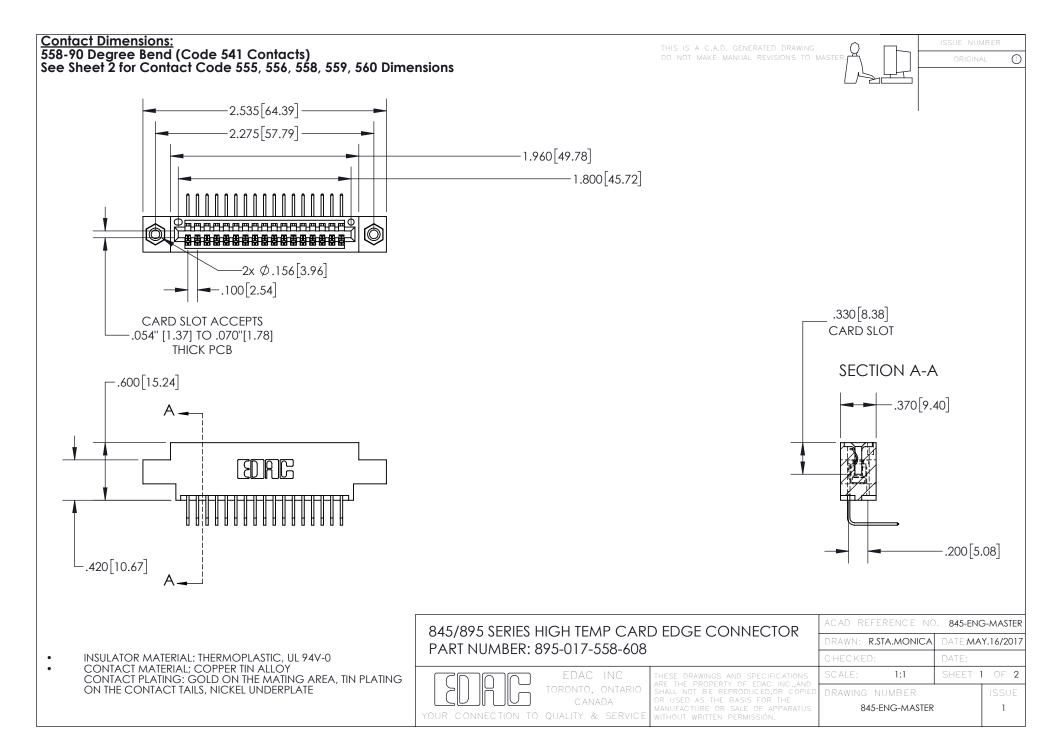

INSULATOR MATERIAL: THERMOPLASTIC POLYESTER, UL 94V-0 DAP MATERIAL AVAILABLE UPON REQUEST

**Contact Code 558** 

CONTACT MATERIAL; COPPER ALLOY CONTACT PLATING: GOLD ON THE MATING AREA, TIN PLATING ON THE CONTACT TAILS, NICKEL UNDERPLATE