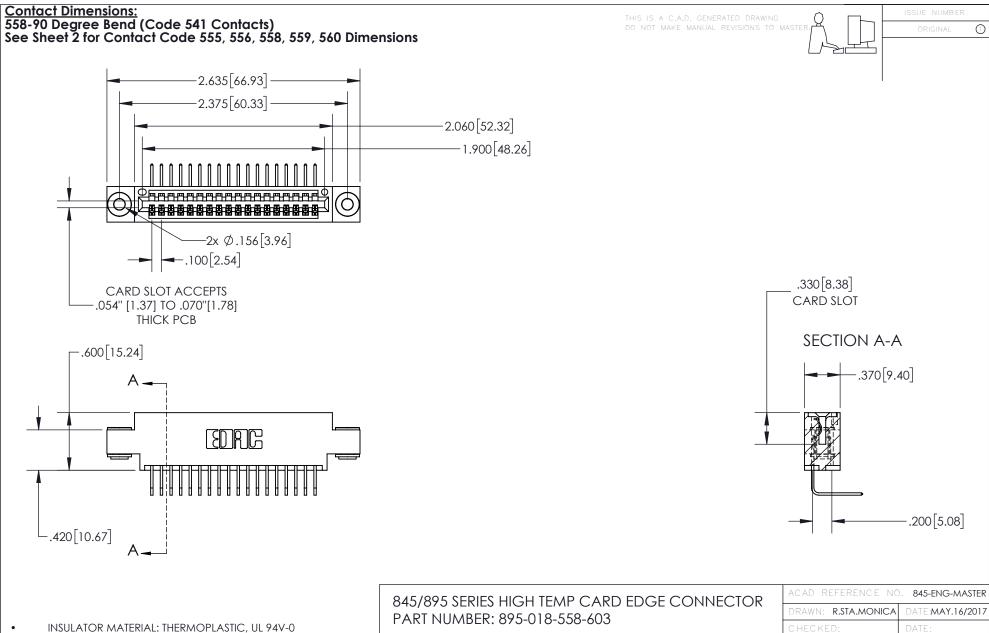

845-ENG-MASTER

INSULATOR MATERIAL: THERMOPLASTIC POLYESTER, UL 94V-0 DAP MATERIAL AVAILABLE UPON REQUEST

**Contact Code 558** 

CONTACT MATERIAL; COPPER ALLOY CONTACT PLATING: GOLD ON THE MATING AREA, TIN PLATING ON THE CONTACT TAILS, NICKEL UNDERPLATE