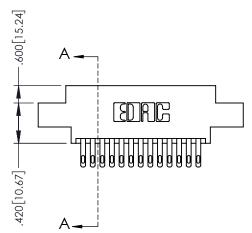

.160[4.06] POINT OF CONTACT

1

**Contact Code 558** Contact Code 559 **Contact Code 560** 

- INSULATOR MATERIAL: THERMOPLASTIC POLYESTER, UL 94V-0 DAP MATERIAL AVAILABLE UPON REQUEST
- CONTACT MATERIAL; COPPER ALLOY

CONTACT PLATING: GOLD ON THE MATING AREA, TIN PLATING ON THE CONTACT TAILS, NICKEL UNDERPLATE