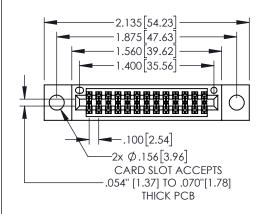

Contact Dimensions: 500-Wire Hole .050x.025(1.27x0.64) - Tail LG=.260(6.60) .100 (2.54) Contact Spacing x .200 (5.08) Row Spacing

- INSULATOR MATERIAL: THERMOPLASTIC, UL 94V-0
- CONTACT MATERIAL; COPPER TIN ALLOY
  CONTACT PLATING: GOLD ON THE MATING AREA, TIN PLATING
  ON THE CONTACT TAILS, NICKEL UNDERPLATE

.330[8.38] CARD SLOT **SECTION A-A** —.370<sup>[9.40]</sup>

.200 [5.08]

| 845/895 SERIES HIGH TEMP CARD EDGE CONNECTOR |
|----------------------------------------------|
| PART NUMBER: 895-026-500-804                 |