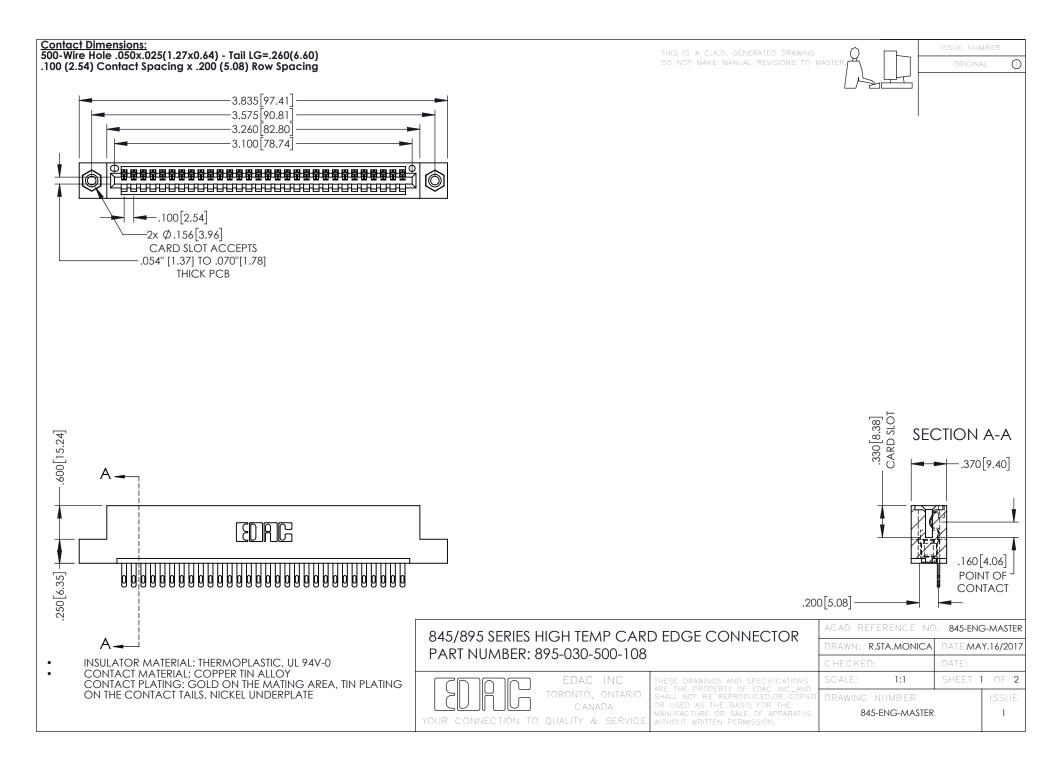

- INSULATOR MATERIAL: THERMOPLASTIC POLYESTER, UL 94V-0 DAP MATERIAL AVAILABLE UPON REQUEST
- CONTACT MATERIAL; COPPER ALLOY

**Contact Code 558** 

CONTACT PLATING: GOLD ON THE MATING AREA, TIN PLATING ON THE CONTACT TAILS, NICKEL UNDERPLATE

## 845/895 SERIES HIGH TEMP CARD EDGE CONNECTOR CONTACT CODE 555,556,558,559,560 DIMENSIONS

YOUR CONNECTION TO QUALITY & SERVICE

Contact Code 559

|   | ACAD REFERENCE NO   | . 845-ENG-MASTER |
|---|---------------------|------------------|
|   | DRAWN: R.STA.MONICA | DATE:MAY.16/2017 |
|   | CHECKED:            | DATE:            |
|   | SCALE: 1:1          | SHEET 2 OF 2     |
| D | DRAWING NUMBER      | ISSUE            |

Contact Code 560

845-ENG-MASTER