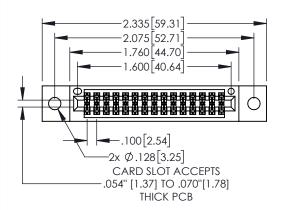

.330[8.38] CARD SLOT

SECTION A-A

—.370<sup>[9.40]</sup>

.160 [4.06] POINT OF CONTACT

1

| .200                                         | [5.08] |
|----------------------------------------------|--------|
| 845/895 SERIES HIGH TEMP CARD EDGE CONNECTOR | ACAD   |
| PART NUMBER: 895-030-525-502                 | DRAWI  |
| 1 AKT NOMBER, 073-030-323-302                | CHEC   |

YOUR CONNECTION TO QUALITY & SERVICE

| ACAD REFERENCE NO. 845-ENG-MASTER |                 |           |  |
|-----------------------------------|-----------------|-----------|--|
| DRAWN: R.STA.MONICA               | DATE: <b>MA</b> | Y.16/2017 |  |
| CHECKED:                          | DATE:           |           |  |
| SCALE: 1:1                        | SHEET 1         | OF 2      |  |
| DRAWING NUMBER                    |                 | ISSUE     |  |
| 845-ENG-MASTER                    |                 | 1         |  |