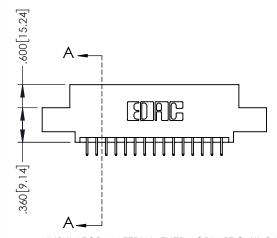

.330[8.38] CARD SLOT

SECTION A-A

—.370<sup>[9.40]</sup>

.160 [4.06] POINT OF CONTACT

1

| .200                                         | [5.08] |
|----------------------------------------------|--------|
| 845/895 SERIES HIGH TEMP CARD EDGE CONNECTOR | ACAD   |
| PART NUMBER: 895-030-525-502                 | DRAWI  |
| 1 AKT NOMBER, 073-030-323-302                | CHEC   |