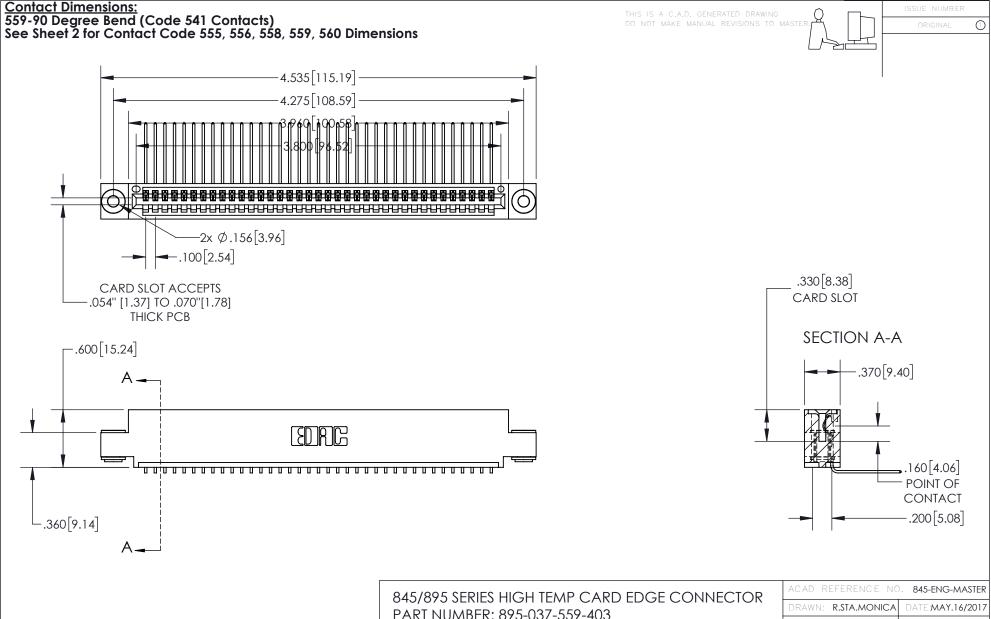

INSULATOR MATERIAL: THERMOPLASTIC, UL 94V-0

CONTACT MATERIAL; COPPER TIN ALLOY
CONTACT PLATING: GOLD ON THE MATING AREA, TIN PLATING
ON THE CONTACT TAILS, NICKEL UNDERPLATE

PART NUMBER: 895-037-559-403

YOUR CONNECTION TO QUALITY & SERVICE