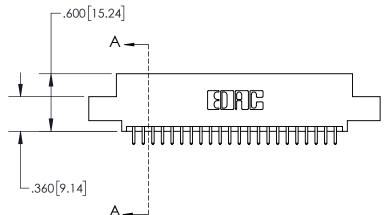

## **Contact Dimensions:** 521-P.C. Tail .025 Sq.(0.64 Sq.) - Tail LG=.150(3.81) .100 (2.54) Contact Spacing x .200 (5.08) Row Spacing

.330[8.38] **CARD SLOT** SECTION A-A -.370[9.40] .160 4.06 .150 [3.81] POINT OF CONTACT -.200 [5.08]

## 845/895 SERIES HIGH TEMP CARD EDGE CONNECTOR CONTACT CODE 555,556,558,559,560 DIMENSIONS

YOUR CONNECTION TO QUALITY & SERVICE

|   | ACAD REFERENCE NO. 845-ENG-MASTER |                  |  |  |
|---|-----------------------------------|------------------|--|--|
|   | DRAWN: R.STA.MONICA               | DATE:MAY.16/2017 |  |  |
|   | CHECKED:                          | DATE:            |  |  |
|   | SCALE: 1:1                        | SHEET 2 OF 2     |  |  |
| D | DRAWING NUMBER                    | ISSUE            |  |  |