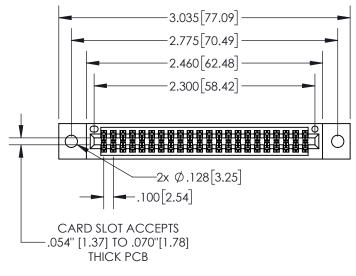

## 845/895 SERIES HIGH TEMP CARD EDGE CONNECTOR PART NUMBER: 895-044-521-502

YOUR CONNECTION TO QUALITY & SERVICE

CANADA

| THE THE PRESENCE THE TOTAL CONTROL OF THE PRESENCE OF THE PRES |                     |         | ) IVII (OTEIC |
|--------------------------------------------------------------------------------------------------------------------------------------------------------------------------------------------------------------------------------------------------------------------------------------------------------------------------------------------------------------------------------------------------------------------------------------------------------------------------------------------------------------------------------------------------------------------------------------------------------------------------------------------------------------------------------------------------------------------------------------------------------------------------------------------------------------------------------------------------------------------------------------------------------------------------------------------------------------------------------------------------------------------------------------------------------------------------------------------------------------------------------------------------------------------------------------------------------------------------------------------------------------------------------------------------------------------------------------------------------------------------------------------------------------------------------------------------------------------------------------------------------------------------------------------------------------------------------------------------------------------------------------------------------------------------------------------------------------------------------------------------------------------------------------------------------------------------------------------------------------------------------------------------------------------------------------------------------------------------------------------------------------------------------------------------------------------------------------------------------------------------------|---------------------|---------|---------------|
|                                                                                                                                                                                                                                                                                                                                                                                                                                                                                                                                                                                                                                                                                                                                                                                                                                                                                                                                                                                                                                                                                                                                                                                                                                                                                                                                                                                                                                                                                                                                                                                                                                                                                                                                                                                                                                                                                                                                                                                                                                                                                                                                | DRAWN: R.STA.MONICA | DATE:MA | Y.16/2017     |
|                                                                                                                                                                                                                                                                                                                                                                                                                                                                                                                                                                                                                                                                                                                                                                                                                                                                                                                                                                                                                                                                                                                                                                                                                                                                                                                                                                                                                                                                                                                                                                                                                                                                                                                                                                                                                                                                                                                                                                                                                                                                                                                                | CHECKED:            | DATE:   |               |
|                                                                                                                                                                                                                                                                                                                                                                                                                                                                                                                                                                                                                                                                                                                                                                                                                                                                                                                                                                                                                                                                                                                                                                                                                                                                                                                                                                                                                                                                                                                                                                                                                                                                                                                                                                                                                                                                                                                                                                                                                                                                                                                                | SCALE: 1:1          | SHEET 1 | OF 2          |
| 0                                                                                                                                                                                                                                                                                                                                                                                                                                                                                                                                                                                                                                                                                                                                                                                                                                                                                                                                                                                                                                                                                                                                                                                                                                                                                                                                                                                                                                                                                                                                                                                                                                                                                                                                                                                                                                                                                                                                                                                                                                                                                                                              | DRAWING NUMBER      |         | ISSUE         |
|                                                                                                                                                                                                                                                                                                                                                                                                                                                                                                                                                                                                                                                                                                                                                                                                                                                                                                                                                                                                                                                                                                                                                                                                                                                                                                                                                                                                                                                                                                                                                                                                                                                                                                                                                                                                                                                                                                                                                                                                                                                                                                                                | OAE ENIC MARTED     |         | 1             |

ACAD REFERENCE NO 845-ENG-MASTER

845-ENG-MASTER

INSULATOR MATERIAL: THERMOPLASTIC, UL 94V-0 CONTACT MATERIAL; COPPER TIN ALLOY
CONTACT PLATING: GOLD ON THE MATING AREA, TIN PLATING
ON THE CONTACT TAILS, NICKEL UNDERPLATE

- INSULATOR MATERIAL: THERMOPLASTIC POLYESTER, UL 94V-0 DAP MATERIAL AVAILABLE UPON REQUEST
- CONTACT MATERIAL; COPPER ALLOY

CONTACT PLATING: GOLD ON THE MATING AREA, TIN PLATING ON THE CONTACT TAILS, NICKEL UNDERPLATE