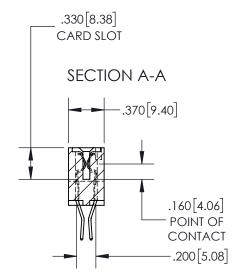

## 845/895 SERIES HIGH TEMP CARD EDGE CONNECTOR CONTACT CODE 555,556,558,559,560 DIMENSIONS

YOUR CONNECTION TO QUALITY & SERVICE

|   | ACAD REFERENCE NO   | . 845-ENG-MASTER |
|---|---------------------|------------------|
|   | DRAWN: R.STA.MONICA | DATE:MAY.16/2017 |
|   | CHECKED:            | DATE:            |
|   | SCALE: 1:1          | SHEET 2 OF 2     |
| D | DRAWING NUMBER      | ISSUE            |