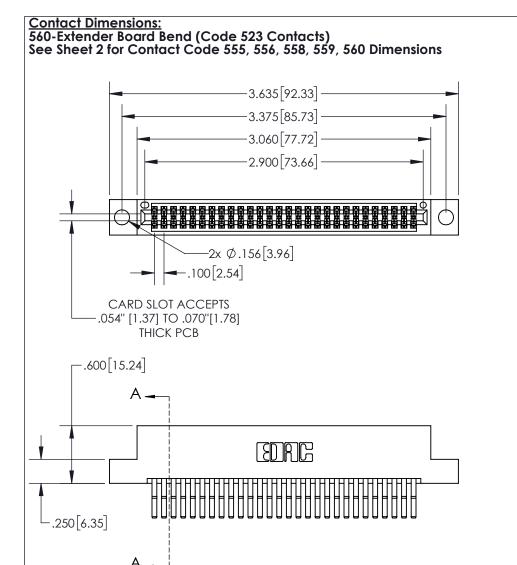

INSULATOR MATERIAL: THERMOPLASTIC, UL 94V-0

CONTACT MATERIAL; COPPER TIN ALLOY
CONTACT PLATING: GOLD ON THE MATING AREA, TIN PLATING
ON THE CONTACT TAILS, NICKEL UNDERPLATE

845/895 SERIES HIGH TEMP CARD EDGE CONNECTOR PART NUMBER: 895-056-560-204