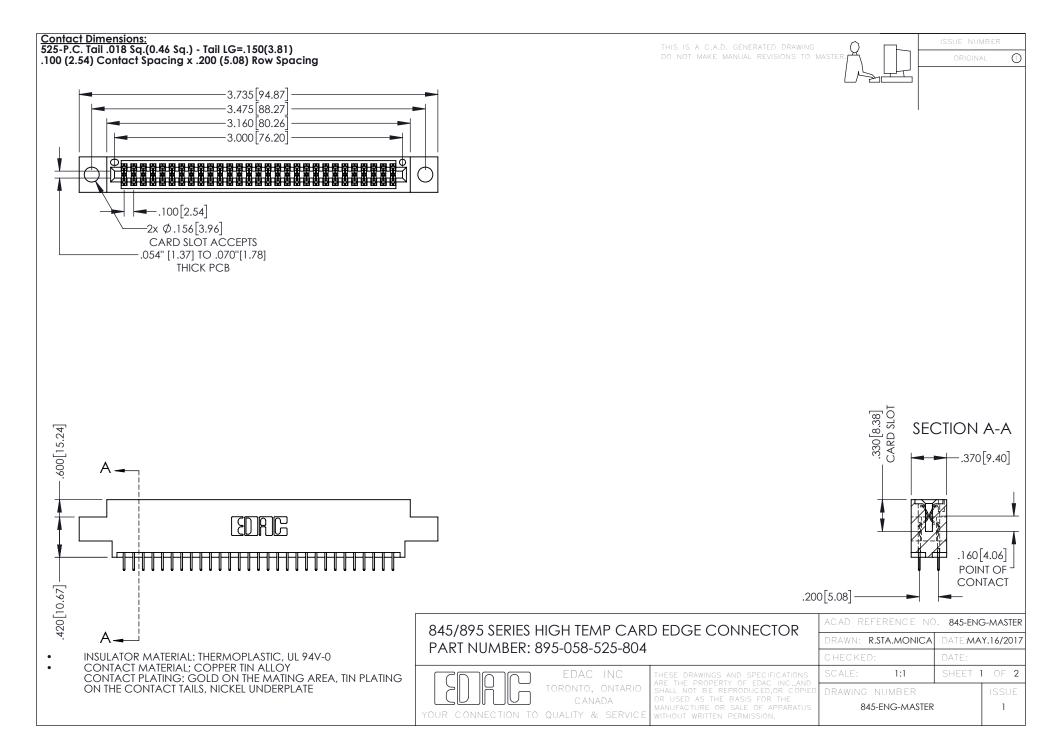

- INSULATOR MATERIAL: THERMOPLASTIC POLYESTER, UL 94V-0 DAP MATERIAL AVAILABLE UPON REQUEST
- CONTACT MATERIAL; COPPER ALLOY

**Contact Code 558** 

CONTACT PLATING: GOLD ON THE MATING AREA, TIN PLATING ON THE CONTACT TAILS, NICKEL UNDERPLATE

## 845/895 SERIES HIGH TEMP CARD EDGE CONNECTOR CONTACT CODE 555,556,558,559,560 DIMENSIONS

YOUR CONNECTION TO QUALITY & SERVICE

Contact Code 559

|   | ACAD REFERENCE NO   | . 845-ENG-MASTER |
|---|---------------------|------------------|
|   | DRAWN: R.STA.MONICA | DATE:MAY.16/2017 |
|   | CHECKED:            | DATE:            |
|   | SCALE: 1:1          | SHEET 2 OF 2     |
| D | DRAWING NUMBER      | ISSUE            |

Contact Code 560

845-ENG-MASTER