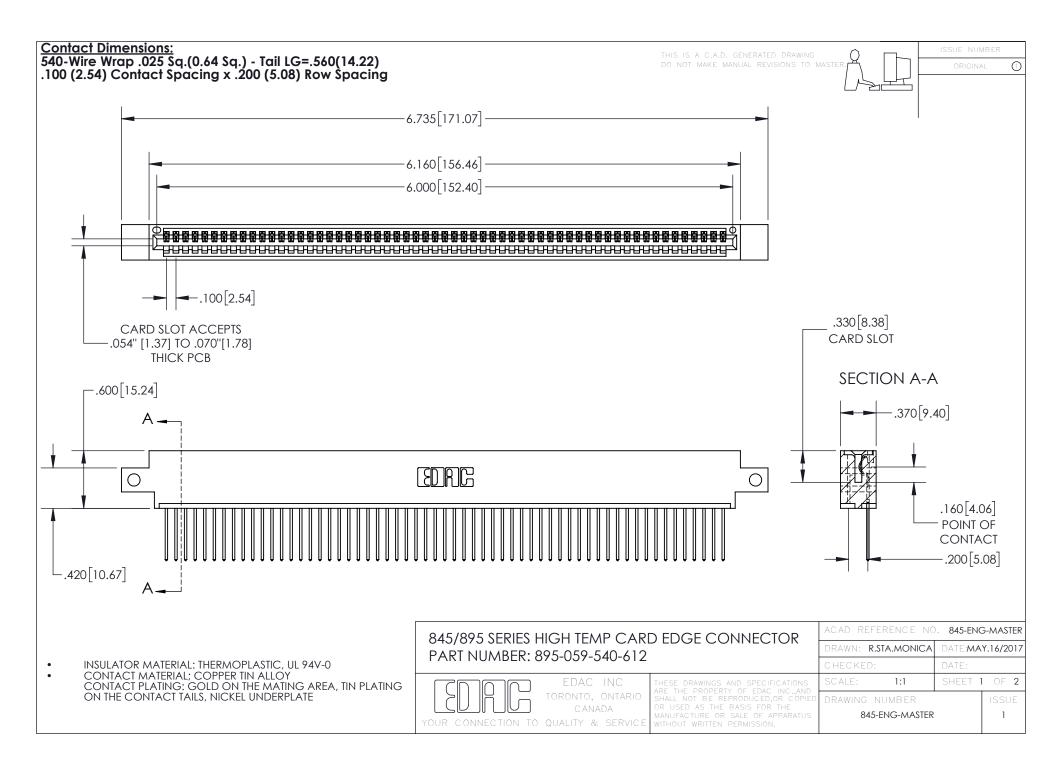

INSULATOR MATERIAL: THERMOPLASTIC POLYESTER, UL 94V-0 DAP MATERIAL AVAILABLE UPON REQUEST

**Contact Code 558** 

CONTACT MATERIAL; COPPER ALLOY CONTACT PLATING: GOLD ON THE MATING AREA, TIN PLATING ON THE CONTACT TAILS, NICKEL UNDERPLATE

## 845/895 SERIES HIGH TEMP CARD EDGE CONNECTOR CONTACT CODE 555,556,558,559,560 DIMENSIONS

YOUR CONNECTION TO QUALITY & SERVICE

Contact Code 559

|   | ACAD REFERENCE NO. 845-ENG-MASTER |                  |  |
|---|-----------------------------------|------------------|--|
|   | DRAWN: R.STA.MONICA               | DATE:MAY.16/2017 |  |
|   | CHECKED:                          | DATE:            |  |
|   | SCALE: 1:1                        | SHEET 2 OF 2     |  |
| D | DRAWING NUMBER                    | ISSUE            |  |

Contact Code 560