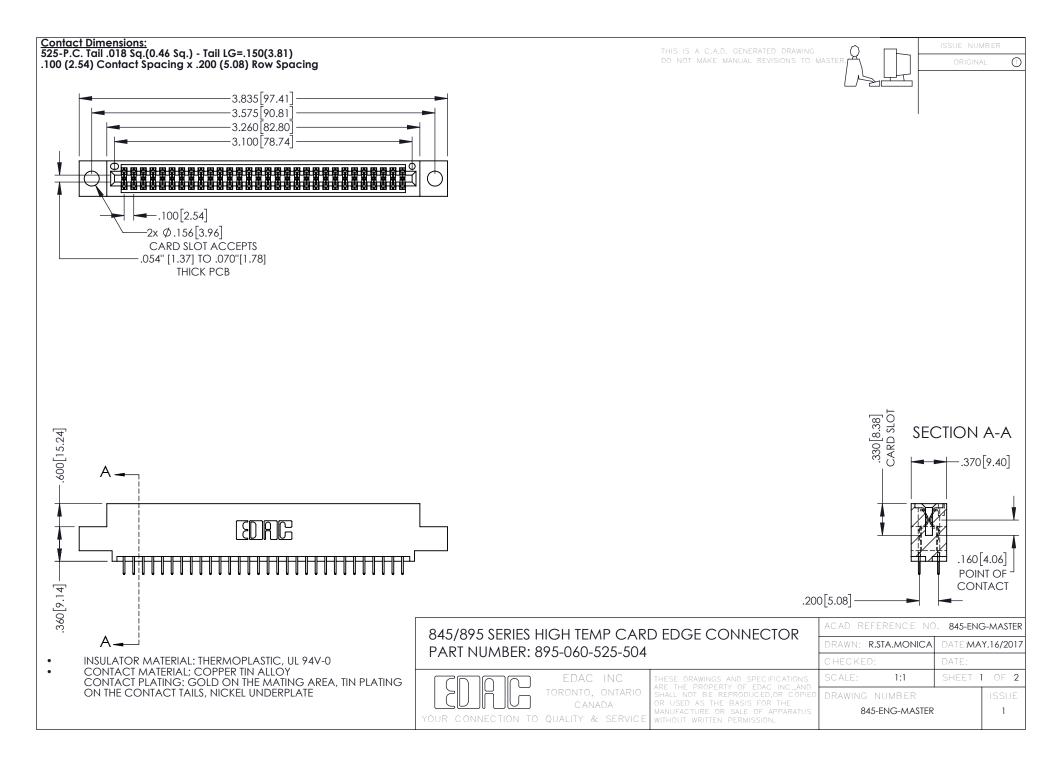

- INSULATOR MATERIAL: THERMOPLASTIC POLYESTER, UL 94V-0 DAP MATERIAL AVAILABLE UPON REQUEST
- CONTACT MATERIAL; COPPER ALLOY

**Contact Code 558** 

CONTACT PLATING: GOLD ON THE MATING AREA, TIN PLATING ON THE CONTACT TAILS, NICKEL UNDERPLATE

## 845/895 SERIES HIGH TEMP CARD EDGE CONNECTOR CONTACT CODE 555,556,558,559,560 DIMENSIONS

YOUR CONNECTION TO QUALITY & SERVICE

Contact Code 559

|   | ACAD REFERENCE NO   | . 845-ENG-MASTER |
|---|---------------------|------------------|
|   | DRAWN: R.STA.MONICA | DATE:MAY.16/2017 |
|   | CHECKED:            | DATE:            |
|   | SCALE: 1:1          | SHEET 2 OF 2     |
| D | DRAWING NUMBER      | ISSUE            |

Contact Code 560

845-ENG-MASTER