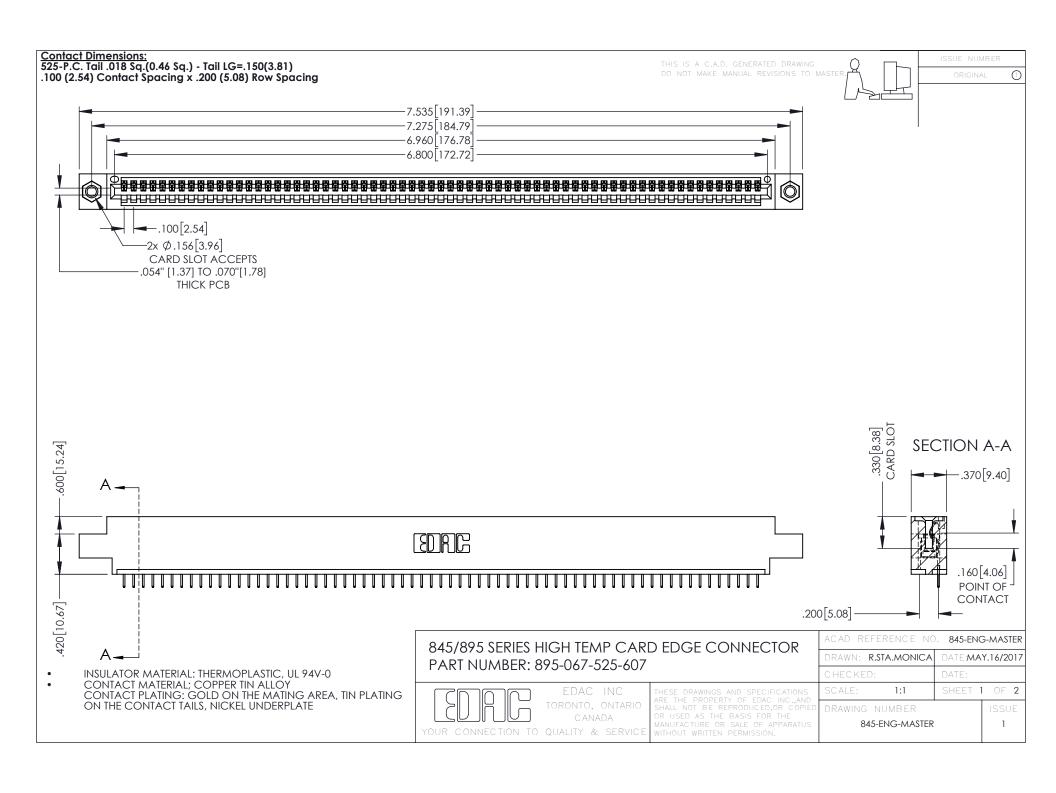

**Contact Code 558** Contact Code 559 Contact Code 560

- INSULATOR MATERIAL: THERMOPLASTIC POLYESTER, UL 94V-0 DAP MATERIAL AVAILABLE UPON REQUEST
- CONTACT MATERIAL; COPPER ALLOY

CONTACT PLATING: GOLD ON THE MATING AREA, TIN PLATING ON THE CONTACT TAILS, NICKEL UNDERPLATE

## 845/895 SERIES HIGH TEMP CARD EDGE CONNECTOR CONTACT CODE 555,556,558,559,560 DIMENSIONS

YOUR CONNECTION TO QUALITY & SERVICE

|   | ACAD REFERENCE NO. 845-ENG-MASTER |                  |
|---|-----------------------------------|------------------|
|   | DRAWN: R.STA.MONICA               | DATE:MAY.16/2017 |
|   | CHECKED:                          | DATE:            |
|   | SCALE: 1:1                        | SHEET 2 OF 2     |
| D | DRAWING NUMBER                    | ISSUE            |

845-ENG-MASTER