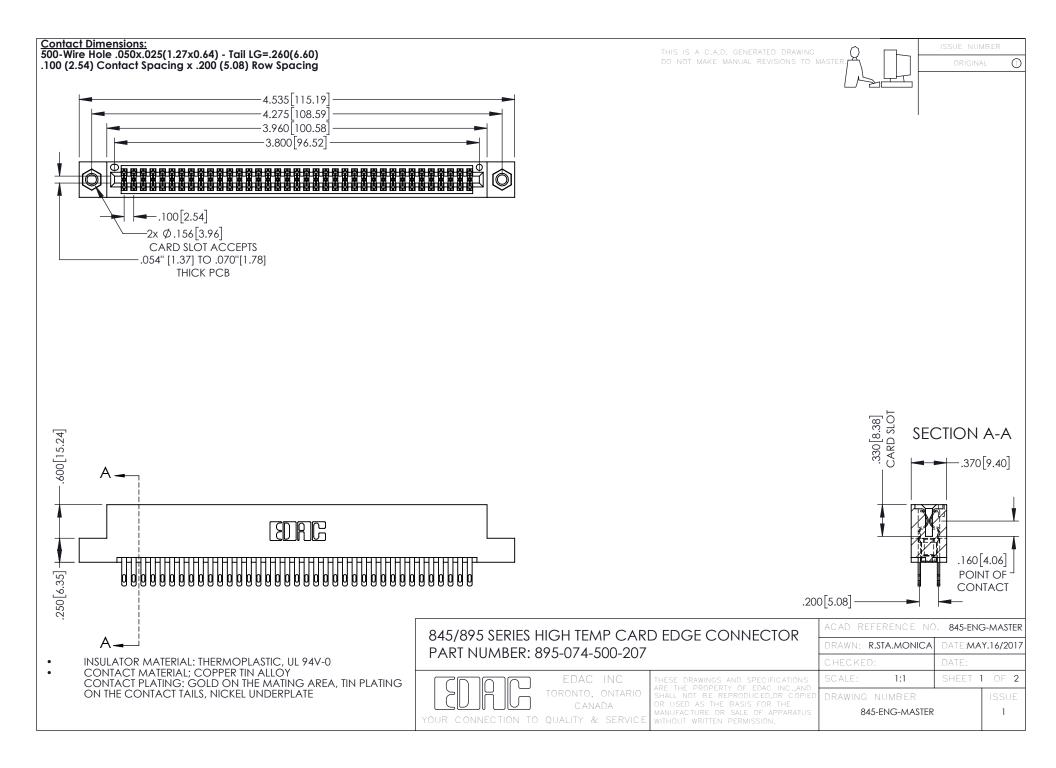

**Contact Code 558** Contact Code 559 Contact Code 560

- INSULATOR MATERIAL: THERMOPLASTIC POLYESTER, UL 94V-0 DAP MATERIAL AVAILABLE UPON REQUEST
- CONTACT MATERIAL; COPPER ALLOY

CONTACT PLATING: GOLD ON THE MATING AREA, TIN PLATING ON THE CONTACT TAILS, NICKEL UNDERPLATE

## 845/895 SERIES HIGH TEMP CARD EDGE CONNECTOR CONTACT CODE 555,556,558,559,560 DIMENSIONS

YOUR CONNECTION TO QUALITY & SERVICE

|   | ACAD REFERENCE NO. 845-ENG-MASTER |                  |
|---|-----------------------------------|------------------|
|   | DRAWN: R.STA.MONICA               | DATE:MAY.16/2017 |
|   | CHECKED:                          | DATE:            |
|   | SCALE: 1:1                        | SHEET 2 OF 2     |
| D | DRAWING NUMBER                    | ISSUE            |

845-ENG-MASTER