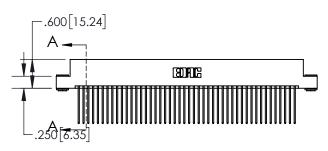

**Contact Dimensions:** 541-Wire Wrap .025 Sq.(0.64 Sq.) - Tail LG=.750(19.05) .100 (2.54) Contact Spacing x .200 (5.08) Row Spacing

- 845/895 SERIES HIGH TEMP CARD EDGE CONNECTOR PART NUMBER: 895-092-541-203
- YOUR CONNECTION TO QUALITY & SERVICE

DRAWN: R.STA.MONICA DATE:MAY.16/2017 1:2 SHEET 1 OF 2 845-ENG-MASTER

845-ENG-MASTER

1

| • | INSULATOR MATERIAL: THERMOPLASTIC, UL 94V-0                                                                                                                                                                                                                                                                                                                                                                                                                                                                                                                                                                                                                                                                                                                                                                                                                                                                                                                                                                                                                                                                                                                                                                                                                                                                                                                                                                                                                                                                                                                                                                                                                                                                                                                                                                                                                                                                                                                                                                                                                                                                                    |
|---|--------------------------------------------------------------------------------------------------------------------------------------------------------------------------------------------------------------------------------------------------------------------------------------------------------------------------------------------------------------------------------------------------------------------------------------------------------------------------------------------------------------------------------------------------------------------------------------------------------------------------------------------------------------------------------------------------------------------------------------------------------------------------------------------------------------------------------------------------------------------------------------------------------------------------------------------------------------------------------------------------------------------------------------------------------------------------------------------------------------------------------------------------------------------------------------------------------------------------------------------------------------------------------------------------------------------------------------------------------------------------------------------------------------------------------------------------------------------------------------------------------------------------------------------------------------------------------------------------------------------------------------------------------------------------------------------------------------------------------------------------------------------------------------------------------------------------------------------------------------------------------------------------------------------------------------------------------------------------------------------------------------------------------------------------------------------------------------------------------------------------------|
|   | THOSE TOTAL TOTAL THE TOTAL TO |