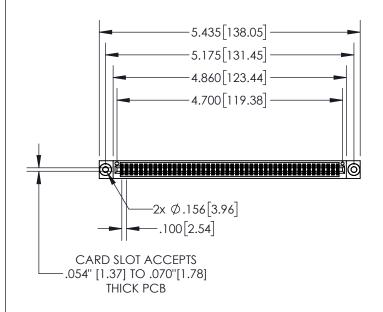

**Contact Dimensions:** 541-Wire Wrap .025 Sq.(0.64 Sq.) - Tail LG=.750(19.05) .100 (2.54) Contact Spacing x .200 (5.08) Row Spacing

- 845/895 SERIES HIGH TEMP CARD EDGE CONNECTOR PART NUMBER: 895-092-541-203
- YOUR CONNECTION TO QUALITY & SERVICE

DRAWN: R.STA.MONICA DATE:MAY.16/2017 1:2 SHEET 1 OF 2 845-ENG-MASTER

845-ENG-MASTER

1

| • | INSULATOR MATERIAL: THERMOPLASTIC, UL 94V-0                                                                                                                                                                                                                                                                                                                                                                                                                                                                                                                                                                                                                                                                                                                                                                                                                                                                                                                                                                                                                                                                                                                                                                                                                                                                                                                                                                                                                                                                                                                                                                                                                                                                                                                                                                                                                                                                                                                                                                                                                                                                                    |
|---|--------------------------------------------------------------------------------------------------------------------------------------------------------------------------------------------------------------------------------------------------------------------------------------------------------------------------------------------------------------------------------------------------------------------------------------------------------------------------------------------------------------------------------------------------------------------------------------------------------------------------------------------------------------------------------------------------------------------------------------------------------------------------------------------------------------------------------------------------------------------------------------------------------------------------------------------------------------------------------------------------------------------------------------------------------------------------------------------------------------------------------------------------------------------------------------------------------------------------------------------------------------------------------------------------------------------------------------------------------------------------------------------------------------------------------------------------------------------------------------------------------------------------------------------------------------------------------------------------------------------------------------------------------------------------------------------------------------------------------------------------------------------------------------------------------------------------------------------------------------------------------------------------------------------------------------------------------------------------------------------------------------------------------------------------------------------------------------------------------------------------------|
|   | THOSE TOTAL TOTAL THE TOTAL TO |