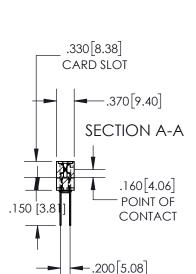

## 845/895 SERIES HIGH TEMP CARD EDGE CONNECTOR CONTACT CODE 555,556,558,559,560 DIMENSIONS

YOUR CONNECTION TO QUALITY & SERVICE

|   | ACAD REFERENCE NO   | . 845-ENG-MASTER |
|---|---------------------|------------------|
|   | DRAWN: R.STA.MONICA | DATE:MAY.16/2017 |
|   | CHECKED:            | DATE:            |
|   | SCALE: 1:1          | SHEET 2 OF 2     |
| D | DRAWING NUMBER      | ISSUE            |

845-ENG-MASTER