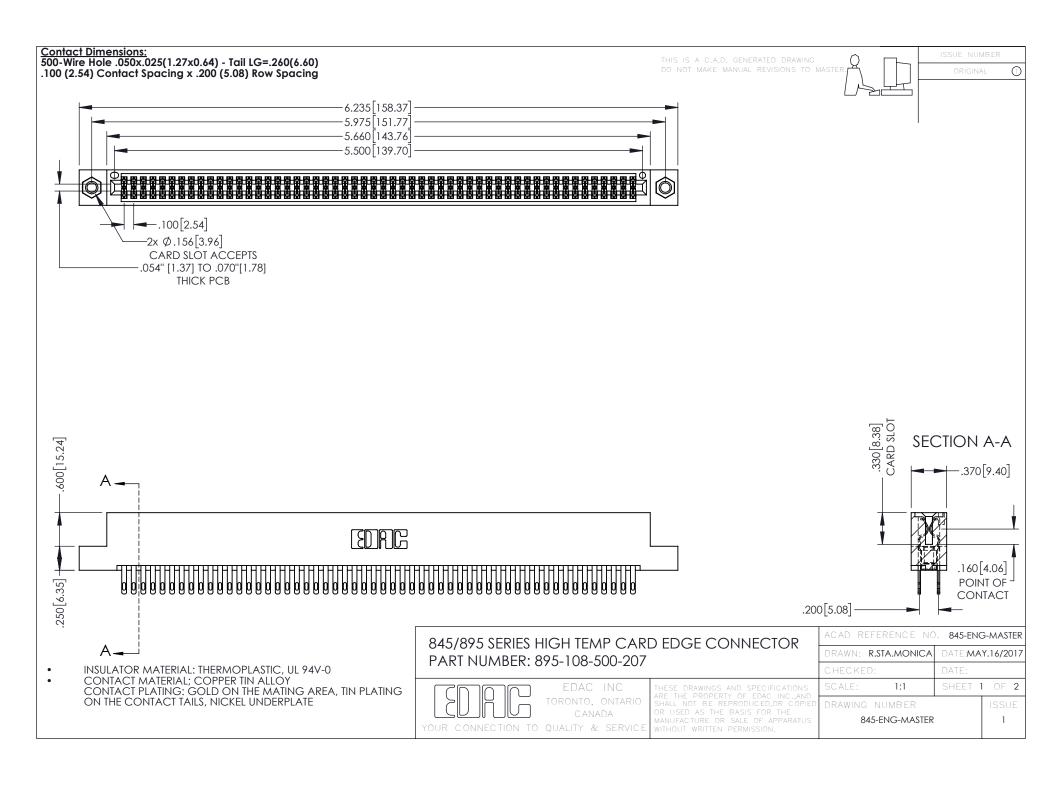

845/895 SERIES HIGH TEMP CARD EDGE CONNECTOR CONTACT CODE 555,556,558,559,560 DIMENSIONS

YOUR CONNECTION TO QUALITY & SERVICE

|    | ACAD REFERENCE NO. 845-ENG-MASTER |     |                  |        |
|----|-----------------------------------|-----|------------------|--------|
|    | DRAWN: R.STA.MONICA               |     | DATE:MAY.16/2017 |        |
|    | CHECKED:                          |     | DATE:            |        |
| ED | SCALE:                            | 1:1 | SHEET            | 2 OF 2 |
|    | DRAWING NUMBER                    |     | ISSUE            |        |