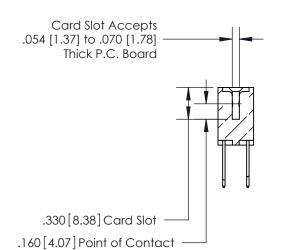

**Contact Code 560** 

INSULATOR MATERIAL: THERMOPLASTIC POLYESTER, UL 94V-0 CONTACT MATERIAL; COPPER, NICKEL, TIN ALLOY CA-725 CONTACT PLATING: GOLD ON THE MATING AREA, TIN-LEAD ON THE CONTACT TAILS, NICKEL UNDERPLATE

**Contact Code 558** 

## 846/896 SERIES HIGH TEMP CARD EDGE CONNECTOR CONTACT CODE 555,556,558,559,560 DIMENSIONS

.150 [3.81]

YOUR CONNECTION TO QUALITY & SERVICE

**Contact Code 559** 

**EDAC INC** TORONTO, ONTARIO CANADA

THESE DRAWINGS AND SPECIFICATIONS ARE THE PROPERTY OF EDAC INC.,AND SHALL NOT BE REPRODUCED, OR COPIED OR USED AS THE BASIS FOR THE MANUFACTURE OR SALE OF APPARATUS WITHOUT WRITTEN PERMISSION.