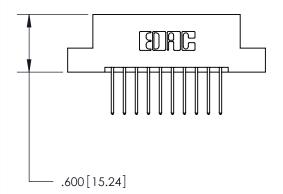

Contact Dimensions: 522-P.C. Tail .025 Sq. (0.64 Sq.) - Tail LG. =.440 (11.18) .125 (3.18) Contact Spacing x .250 (6.35) Row Spacing

THIS IS A C.A.D. GENERATED DRAWING DO NOT MAKE MANUAL REVISIONS TO MASTER.

ISSUE NUMBER

ORIGINAL

- INSULATOR MATERIAL: THERMOPLASTIC POLYESTER, UL 94V-0 CONTACT MATERIAL; COPPER, NICKEL, TIN ALLOY CA-725
- CONTACT PLATING: GOLD ON THE MATING AREA, TIN-LEAD ON THE CONTACT TAILS, NICKEL UNDERPLATE