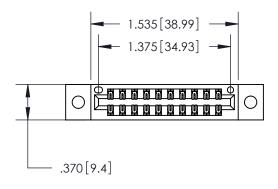

846/896 SERIES HIGH TEMP CARD EDGE CONNECTOR PART NUMBER: 896-020-522-202

YOUR CONNECTION TO QUALITY & SERVICE

**EDAC INC** TORONTO, ONTARIO CANADA

THESE DRAWINGS AND SPECIFICATIONS ARE THE PROPERTY OF EDAC INC.,AND SHALL NOT BE REPRODUCED, OR COPIED OR USED AS THE BASIS FOR THE MANUFACTURE OR SALE OF APPARATUS WITHOUT WRITTEN PERMISSION.

| ACAD REFERENCE NO. |       | 846-ENG-MASTER |           |
|--------------------|-------|----------------|-----------|
| DRAWN:             | J.LEE | DATE: AF       | PR. 22/09 |
| CHECKED:           |       | DATE:          |           |
| SCALE:             | 1:1   | SHEET          | OF 2      |
| DRAWING NU         | JMBER |                | ISSUE     |
| 846-FNG-MASTER     |       |                | 1 1       |