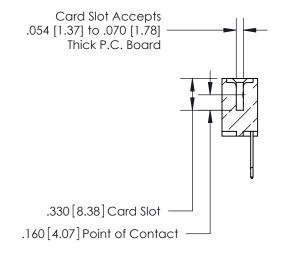

## 846/896 SERIES HIGH TEMP CARD EDGE CONNECTOR CONTACT CODE 555,556,558,559,560 DIMENSIONS

.150 [3.81]

YOUR CONNECTION TO QUALITY & SERVICE

**Contact Code 559** 

**EDAC INC** TORONTO, ONTARIO CANADA

THESE DRAWINGS AND SPECIFICATIONS ARE THE PROPERTY OF EDAC INC.,AND SHALL NOT BE REPRODUCED, OR COPIED OR USED AS THE BASIS FOR THE MANUFACTURE OR SALE OF APPARATUS WITHOUT WRITTEN PERMISSION.