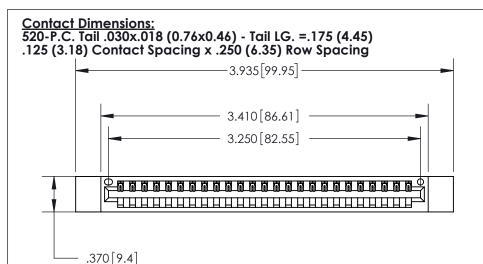

846/896 SERIES HIGH TEMP CARD EDGE CONNECTOR PART NUMBER: 896-025-520-612

YOUR CONNECTION TO QUALITY & SERVICE

**EDAC INC** TORONTO, ONTARIO CANADA

THESE DRAWINGS AND SPECIFICATIONS ARE THE PROPERTY OF EDAC INC.,AND SHALL NOT BE REPRODUCED, OR COPIED OR USED AS THE BASIS FOR THE MANUFACTURE OR SALE OF APPARATUS WITHOUT WRITTEN PERMISSION.

THIS IS A C.A.D. GENERATED DRAWING DO NOT MAKE MANUAL REVISIONS TO MASTER.

ISSUE NUMBER ORIGINAL

.600 [15.24]

INSULATOR MATERIAL: THERMOPLASTIC POLYESTER, UL 94V-0 CONTACT MATERIAL; COPPER, NICKEL, TIN ALLOY CA-725

CONTACT PLATING: GOLD ON THE MATING AREA, TIN-LEAD

ON THE CONTACT TAILS, NICKEL UNDERPLATE

.054 [1.37] to .070 [1.78] Thick P.C. Board .330 [8.38] Card Slot .160 [4.07] Point of Contact -

Card Slot Accepts