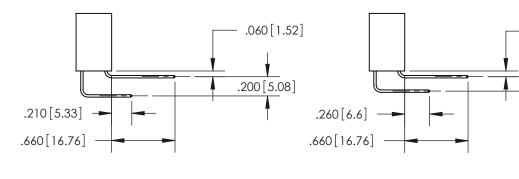

**Outside Tails** 

**Outside Tails** 

|  | ACAD REFERENCE NO. |       | 846-ENG-MASTER   |        |
|--|--------------------|-------|------------------|--------|
|  | DRAWN:             | J.LEE | DATE: APR. 22/09 |        |
|  | CHECKED:           |       | DATE:            |        |
|  | SCALE:             | 1:1   | SHEET            | 2 OF 2 |
|  | DRAWING NUMBER     |       | ISSUE            |        |

## 846/896 SERIES HIGH TEMP CARD EDGE CONNECTOR CONTACT CODE 555,556,558,559,560 DIMENSIONS

YOUR CONNECTION TO QUALITY & SERVICE

**EDAC INC** TORONTO, ONTARIO CANADA

THESE DRAWINGS AND SPECIFICATIONS ARE THE PROPERTY OF EDAC INC.,AND SHALL NOT BE REPRODUCED, OR COPIED OR USED AS THE BASIS FOR THE MANUFACTURE OR SALE OF APPARATUS WITHOUT WRITTEN PERMISSION.