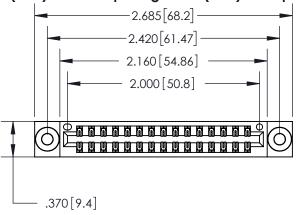

Contact Dimensions: 521-P.C. Tail .025 Sq. (0.64 Sq.) - Tail LG. =.150 (3.81) .125 (3.18) Contact Spacing x .250 (6.35) Row Spacing

INSULATOR MATERIAL: THERMOPLASTIC POLYESTER, UL 94V-0 CONTACT MATERIAL; COPPER, NICKEL, TIN ALLOY CA-725 CONTACT PLATING: GOLD ON THE MATING AREA, TIN-LEAD ON THE CONTACT TAILS, NICKEL UNDERPLATE

THIS IS A C.A.D. GENERATED DRAWING DO NOT MAKE MANUAL REVISIONS TO MASTER.

846/896 SERIES HIGH TEMP CARD EDGE CONNECTOR PART NUMBER: 896-030-521-803

**EDAC INC** TORONTO, ONTARIO CANADA

THESE DRAWINGS AND SPECIFICATIONS ARE THE PROPERTY OF EDAC INC.,AND SHALL NOT BE REPRODUCED, OR COPIED OR USED AS THE BASIS FOR THE MANUFACTURE OR SALE OF APPARATUS WITHOUT WRITTEN PERMISSION.