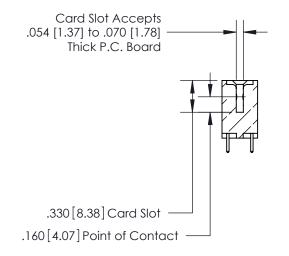

**Contact Code 560** 

INSULATOR MATERIAL: THERMOPLASTIC POLYESTER, UL 94V-0 CONTACT MATERIAL; COPPER, NICKEL, TIN ALLOY CA-725 CONTACT PLATING: GOLD ON THE MATING AREA, TIN-LEAD ON THE CONTACT TAILS, NICKEL UNDERPLATE

**Contact Code 558** 

## 846/896 SERIES HIGH TEMP CARD EDGE CONNECTOR CONTACT CODE 555,556,558,559,560 DIMENSIONS

.150 [3.81]

YOUR CONNECTION TO QUALITY & SERVICE

**Contact Code 559** 

**EDAC INC** TORONTO, ONTARIO CANADA

THESE DRAWINGS AND SPECIFICATIONS ARE THE PROPERTY OF EDAC INC.,AND SHALL NOT BE REPRODUCED, OR COPIED OR USED AS THE BASIS FOR THE MANUFACTURE OR SALE OF APPARATUS WITHOUT WRITTEN PERMISSION.