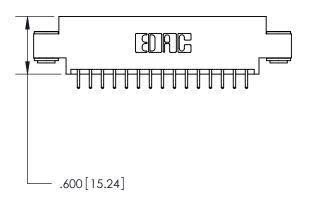

THIS IS A C.A.D. GENERATED DRAWING DO NOT MAKE MANUAL REVISIONS TO MASTER.

846/896 SERIES HIGH TEMP CARD EDGE CONNECTOR PART NUMBER: 896-030-521-803

**EDAC INC** TORONTO, ONTARIO CANADA

THESE DRAWINGS AND SPECIFICATIONS ARE THE PROPERTY OF EDAC INC.,AND SHALL NOT BE REPRODUCED, OR COPIED OR USED AS THE BASIS FOR THE MANUFACTURE OR SALE OF APPARATUS WITHOUT WRITTEN PERMISSION.

THIS IS A C.A.D. GENERATED DRAWING DO NOT MAKE MANUAL REVISIONS TO MASTER.

ISSUE NUMBER

.165[4.19]

.375 [9.54]

ORIGINAL

1

.060 [1.52] .125(3.18) to .210(5.33) **Outside Tails** .125(3.18) to .210(5.33) **Outside Tails** 