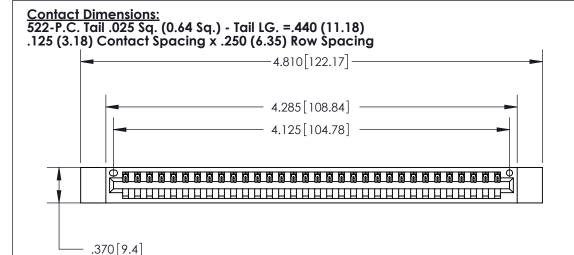

846/896 SERIES HIGH TEMP CARD EDGE CONNECTOR PART NUMBER: 896-032-522-612

YOUR CONNECTION TO QUALITY & SERVICE

**EDAC INC** TORONTO, ONTARIO CANADA

THESE DRAWINGS AND SPECIFICATIONS ARE THE PROPERTY OF EDAC INC.,AND SHALL NOT BE REPRODUCED, OR COPIED OR USED AS THE BASIS FOR THE MANUFACTURE OR SALE OF APPARATUS WITHOUT WRITTEN PERMISSION.

**Contact Code 560** 

INSULATOR MATERIAL: THERMOPLASTIC POLYESTER, UL 94V-0 CONTACT MATERIAL; COPPER, NICKEL, TIN ALLOY CA-725 CONTACT PLATING: GOLD ON THE MATING AREA, TIN-LEAD ON THE CONTACT TAILS, NICKEL UNDERPLATE