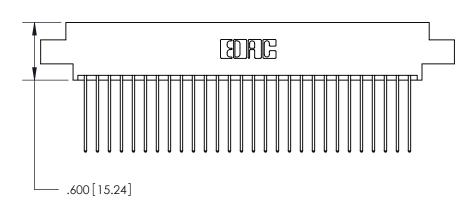

THIS IS A C.A.D. GENERATED DRAWING DO NOT MAKE MANUAL REVISIONS TO MASTER.

ISSUE NUMBER

ORIGINAL

1

.060 [1.52] .200 [5.08] .210[5.33] -.660 [16.76]

.060 [1.52] .150 [3.81] .260[6.6] -**Outside Tails** .660[16.76]

.165[4.19] .375 [9.54] .125(3.18) to .210(5.33) .125(3.18) to .210(5.33)

**Contact Code 558** 

**Contact Code 559** 

**Contact Code 560** 

INSULATOR MATERIAL: THERMOPLASTIC POLYESTER, UL 94V-0 CONTACT MATERIAL; COPPER, NICKEL, TIN ALLOY CA-725 CONTACT PLATING: GOLD ON THE MATING AREA, TIN-LEAD ON THE CONTACT TAILS, NICKEL UNDERPLATE