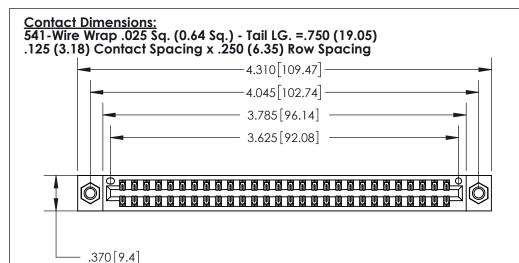

THIS IS A C.A.D. GENERATED DRAWING DO NOT MAKE MANUAL REVISIONS TO MASTER.

ISSUE NUMBER ORIGINAL (1)

.330 [8.38] Card Slot .160 [4.07] Point of Contact

Card Slot Accepts .054 [1.37] to .070 [1.78] Thick P.C. Board

INSULATOR MATERIAL: THERMOPLASTIC POLYESTER, UL 94V-0 CONTACT MATERIAL; COPPER, NICKEL, TIN ALLOY CA-725 CONTACT PLATING: GOLD ON THE MATING AREA, TIN-LEAD ON THE CONTACT TAILS, NICKEL UNDERPLATE

846/896 SERIES HIGH TEMP CARD EDGE CONNECTOR PART NUMBER: 896-056-541-807