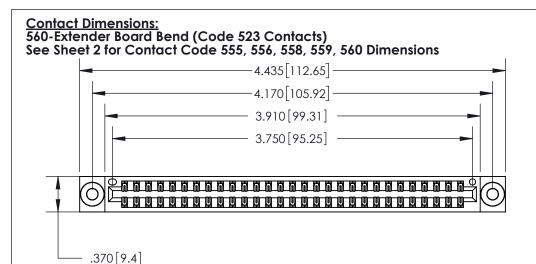

THIS IS A C.A.D. GENERATED DRAWING DO NOT MAKE MANUAL REVISIONS TO MASTER.

ISSUE NUMBER ORIGINAL

Card Slot Accepts .054 [1.37] to .070 [1.78] Thick P.C. Board .330 [8.38] Card Slot .160 [4.07] Point of Contact -

INSULATOR MATERIAL: THERMOPLASTIC POLYESTER, UL 94V-0 CONTACT MATERIAL; COPPER, NICKEL, TIN ALLOY CA-725 CONTACT PLATING: GOLD ON THE MATING AREA, TIN-LEAD

ON THE CONTACT TAILS, NICKEL UNDERPLATE

846/896 SERIES HIGH TEMP CARD EDGE CONNECTOR PART NUMBER: 896-058-560-803