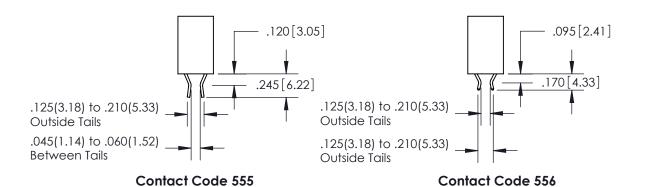

**Contact Code 559** 

**Contact Code 560** 

INSULATOR MATERIAL: THERMOPLASTIC POLYESTER, UL 94V-0 CONTACT MATERIAL; COPPER, NICKEL, TIN ALLOY CA-725 CONTACT PLATING: GOLD ON THE MATING AREA, TIN-LEAD ON THE CONTACT TAILS, NICKEL UNDERPLATE

## 846/896 SERIES HIGH TEMP CARD EDGE CONNECTOR CONTACT CODE 555,556,558,559,560 DIMENSIONS

YOUR CONNECTION TO QUALITY & SERVICE

**EDAC INC** TORONTO, ONTARIO CANADA

THESE DRAWINGS AND SPECIFICATIONS ARE THE PROPERTY OF EDAC INC.,AND SHALL NOT BE REPRODUCED, OR COPIED OR USED AS THE BASIS FOR THE MANUFACTURE OR SALE OF APPARATUS WITHOUT WRITTEN PERMISSION.

**Outside Tails** 

**Outside Tails** 

| ACAD REFERENCE NO. |       | 846-ENG-MASTER |           |
|--------------------|-------|----------------|-----------|
| DRAWN:             | J.LEE | DATE: AF       | PR. 22/09 |
| CHECKED:           |       | DATE:          |           |
| SCALE:             | 1:1   | SHEET          | 2 OF 2    |
| DRAWING NUMBER     |       | ISSUE          |           |