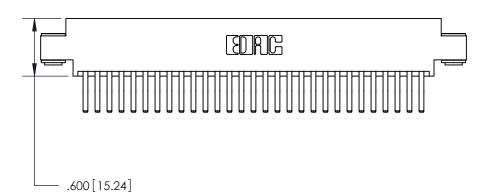

THIS IS A C.A.D. GENERATED DRAWING DO NOT MAKE MANUAL REVISIONS TO MASTER.

ISSUE NUMBER ORIGINAL

Card Slot Accepts .054 [1.37] to .070 [1.78] Thick P.C. Board .330 [8.38] Card Slot .160 [4.07] Point of Contact -

INSULATOR MATERIAL: THERMOPLASTIC POLYESTER, UL 94V-0 CONTACT MATERIAL; COPPER, NICKEL, TIN ALLOY CA-725 CONTACT PLATING: GOLD ON THE MATING AREA, TIN-LEAD

ON THE CONTACT TAILS, NICKEL UNDERPLATE

846/896 SERIES HIGH TEMP CARD EDGE CONNECTOR PART NUMBER: 896-058-560-803