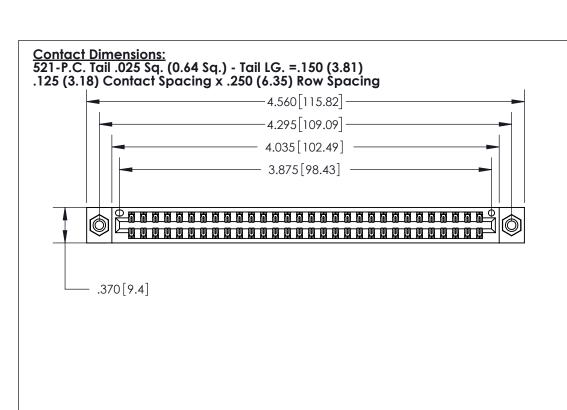

YOUR CONNECTION TO QUALITY & SERVICE

**EDAC INC** TORONTO, ONTARIO CANADA

PART NUMBER: 896-060-521-208

846/896 SERIES HIGH TEMP CARD EDGE CONNECTOR

THESE DRAWINGS AND SPECIFICATIONS ARE THE PROPERTY OF EDAC INC.,AND SHALL NOT BE REPRODUCED, OR COPIED OR USED AS THE BASIS FOR THE MANUFACTURE OR SALE OF APPARATUS WITHOUT WRITTEN PERMISSION.

| ACAD REFERENCE NO. |  | 846-ENG-MASTER   |       |
|--------------------|--|------------------|-------|
| DRAWN: J.LEE       |  | DATE: APR. 22/09 |       |
| CHECKED:           |  | DATE:            |       |
| SCALE: 1:1         |  | SHEET            | OF 2  |
| DRAWING NUMBER     |  |                  | ISSUE |
| 846-ENG-MASTER     |  |                  | 1     |