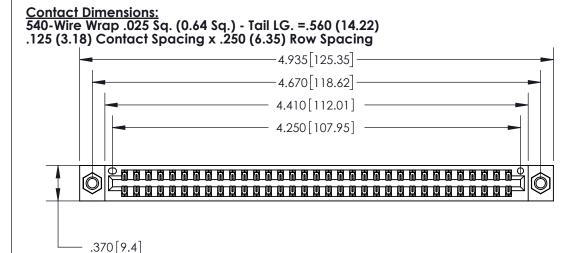

THIS IS A C.A.D. GENERATED DRAWING DO NOT MAKE MANUAL REVISIONS TO MASTER.

ISSUE NUMBER

ORIGINAL

Card Slot Accepts .054 [1.37] to .070 [1.78] Thick P.C. Board .330 [8.38] Card Slot .160 [4.07] Point of Contact -

## 846/896 SERIES HIGH TEMP CARD EDGE CONNECTOR PART NUMBER: 896-066-540-807

YOUR CONNECTION TO QUALITY & SERVICE

**EDAC INC** TORONTO, ONTARIO CANADA

THESE DRAWINGS AND SPECIFICATIONS ARE THE PROPERTY OF EDAC INC.,AND SHALL NOT BE REPRODUCED, OR COPIED OR USED AS THE BASIS FOR THE MANUFACTURE OR SALE OF APPARATUS WITHOUT WRITTEN PERMISSION.