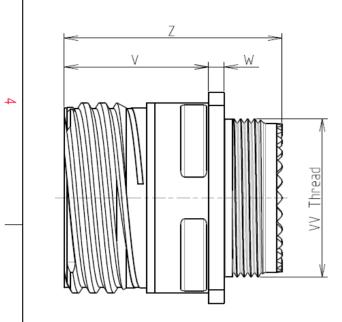

В

| Connector dimension |               |  |  |  |
|---------------------|---------------|--|--|--|
| Dim                 | Nominal       |  |  |  |
| Р                   | 3.25±0.2      |  |  |  |
| РР                  | 4.93±0.2      |  |  |  |
| R1                  | 23.01         |  |  |  |
| R2                  | 20.62         |  |  |  |
| S                   | 28.6±0.3      |  |  |  |
| V                   | 20.83+0/-1.25 |  |  |  |
| W                   | 2.1/2.5       |  |  |  |
| Z                   | 31.5 Max      |  |  |  |
| VV THREAD           | M18x1-6g      |  |  |  |