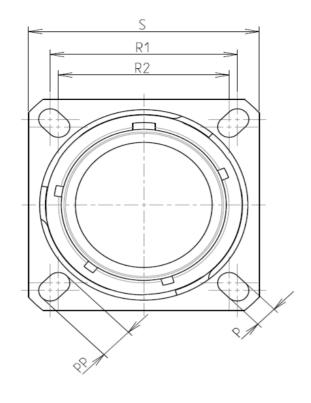

В

| Connector dimension |               |  |  |  |
|---------------------|---------------|--|--|--|
| Dim                 | Nominal       |  |  |  |
| Р                   | 3.25±0.2      |  |  |  |
| РР                  | 4.93±0.2      |  |  |  |
| R1                  | 23.01         |  |  |  |
| R2                  | 20.62         |  |  |  |
| S                   | 28.6±0.3      |  |  |  |
| V                   | 20.83+0/-1.25 |  |  |  |
| W                   | 2.1/2.5       |  |  |  |
| Z                   | 31.5 Max      |  |  |  |
| VV THREAD           | M18x1-6g      |  |  |  |

| 03     Image: state of the first conduction of the state of or the state of or the state of or the state of or the state of the state o                           |   | <b>工</b> | ۵                                                                                 | н <b>г</b> | m | D       | 0                                         |                                    |
|--------------------------------------------------------------------------------------------------------------------------------------------------------------------------------------------------------------------------------------------------------------------------------------------------------------------------------------------------------------------------------------------------------------------------------------------------------------------------------------------------------------------------------------------------------------------------------------------------------------------------------------------------------------------------------------------------------------------------------------------------------------------------------------------------------------------------------------------------------------------------------------------------------------------------------------------------------------------------------------------------------------------------------------------------------------------------------------------------------------------------------------------------------------------------------------------------------------------------------------------------------------------------------------------------------------------------------------------------------------------------------------------------------------------------------------------------------------------------------------------------------------------------------------------------------------------------------------------------------------------------------------------------------------------------------------------------------------------------------------------------------------------------------------------------------------------------------------------------------------------------------------------------------------------------------------------------------------------------------------------------------------------------------------------------------------------------------------------------------------------------------|---|----------|-----------------------------------------------------------------------------------|------------|---|---------|-------------------------------------------|------------------------------------|
| A<br>→ 3416<br>→ <u>A 2.33 1.47</u><br>→ <u>A 1 6 10 2016 inst Relevant</u><br>→ <u>D 2 1 1 1 1 1 1 1 1 1 1 1 1 1 1 1 1 1 1 </u>                                                                                                                                                                                                                                                                                                                                                                                                                                                                                                                                                                                                                                                                                                                                                                                                                                                                                                                                                                                                                                                                                                                                                                                                                                                                                                                                                                                                                                                                       |   |          | Contact Layout                                                                    |            |   |         |                                           | Panel Cuto                         |
| 13-03       Image: Constraint of the second se                                         | 4 |          |                                                                                   |            |   | 2       | R1 >                                      | νε ο)                              |
| Co                                                                                                                                                                                                                                                                                                                                                                                                                                                                                                                                                                                                                                                                                                                                                                                                                                                                                                                                                                                                                                                                                                                                                                                                                                                                                                                                                                                                                                                                                                                                                                                                                                                                                                                                                                                                                                                                                                                                                                                                                                                                                                                             |   | A<br>B   | 13-03           X         Y           2.39         1.47           0         -2.79 |            |   |         |                                           | ØA                                 |
| No Control of the second secon | ى |          |                                                                                   |            |   |         |                                           | ØA<br>ØAA<br>R1                    |
| No Control of the second secon |   | F        |                                                                                   |            |   |         |                                           |                                    |
| PN: 8D013         A       16-10-2016         ISS       DATE         Latest modification - by         Designed By:       Date:         TITLE       Aluminiu         SCALE       Image: SCALE         NA       Image: Scale         SOURIAU       WWW.SOURIAU.         FORMAT       SOURIAU         A3       8D0132                                                                                                                                                                                                                                                                                                                                                                                                                                                                                                                                                                                                                                                                                                                                                                                                                                                                                                                                                                                                                                                                                                                                                                                                                                                                                                                                                                                                                                                                                                                                                                                                                                                                                                                                                                                                              |   |          |                                                                                   |            |   |         | due to a use of<br>the Specifications iss | the Products w<br>sued by either o |
| A 16-10-2016 First Release<br>ISS DATE Latest modification - by<br>Designed By: Date:<br>TITLE Aluminiu<br>SCALE General linear<br>Tolerances:<br>*                                                                                                                                                                                                                                                                                                                                                                                                                                                                                                                                                                                                                                                                                                                                                                                                                                                                                                                                                                                                                                                                                                                                                                                                                                                                                                                                                                                                                                                                                                                                                                                                                                                                                                                                                                                                                                                                                                                                                                            | N |          |                                                                                   |            |   |         |                                           | Count<br>FR                        |
| ISS       DATE       Latest modification - by         Designed By:       Date:         TITLE       Aluminiu         SCALE       Image: SCALE         NA       Image: Scale         SOURIAU       WWW.SOURIAU.         FORMAT       SOURIAU         A3       SOURIAU                                                                                                                                                                                                                                                                                                                                                                                                                                                                                                                                                                                                                                                                                                                                                                                                                                                                                                                                                                                                                                                                                                                                                                                                                                                                                                                                                                                                                                                                                                                                                                                                                                                                                                                                                                                                                                                            |   |          |                                                                                   |            |   |         | PN                                        | J: 8D013                           |
| Designed By:     Date:       TITLE     Aluminiu       SCALE     Image: SCALE       NA     Image: Scale       NA     Image: Scale       SOURIAU     WWW.SOURIAU.       FORMAT     SOURIAU       A3     SOURIAU                                                                                                                                                                                                                                                                                                                                                                                                                                                                                                                                                                                                                                                                                                                                                                                                                                                                                                                                                                                                                                                                                                                                                                                                                                                                                                                                                                                                                                                                                                                                                                                                                                                                                                                                                                                                                                                                                                                  |   |          |                                                                                   |            |   | A 16-10 | 2016 First Release                        |                                    |
| SCALE<br>NA<br>SOURIAU<br>SOURIAU<br>FORMAT<br>A3<br>SOURIAU<br>A3<br>SOURIAU<br>A3<br>SOURIAU                                                                                                                                                                                                                                                                                                                                                                                                                                                                                                                                                                                                                                                                                                                                                                                                                                                                                                                                                                                                                                                                                                                                                                                                                                                                                                                                                                                                                                                                                                                                                                                                                                                                                                                                                                                                                                                                                                                                                                                                                                 |   |          |                                                                                   |            |   |         |                                           | ь ру                               |
| NA TOIErances:<br>t SOURIAU WWW.SOURIAU. FORMAT A3 BD0132                                                                                                                                                                                                                                                                                                                                                                                                                                                                                                                                                                                                                                                                                                                                                                                                                                                                                                                                                                                                                                                                                                                                                                                                                                                                                                                                                                                                                                                                                                                                                                                                                                                                                                                                                                                                                                                                                                                                                                                                                                                                      |   |          |                                                                                   |            |   | TITLE   |                                           | Aluminiu                           |
| FORMAT SOURIAU<br>A3 8D0132                                                                                                                                                                                                                                                                                                                                                                                                                                                                                                                                                                                                                                                                                                                                                                                                                                                                                                                                                                                                                                                                                                                                                                                                                                                                                                                                                                                                                                                                                                                                                                                                                                                                                                                                                                                                                                                                                                                                                                                                                                                                                                    | - |          |                                                                                   |            |   |         |                                           | Tolerances:                        |
| A3 8D0132                                                                                                                                                                                                                                                                                                                                                                                                                                                                                                                                                                                                                                                                                                                                                                                                                                                                                                                                                                                                                                                                                                                                                                                                                                                                                                                                                                                                                                                                                                                                                                                                                                                                                                                                                                                                                                                                                                                                                                                                                                                                                                                      |   |          |                                                                                   |            |   | SOURI   | AU WWW.S                                  | OURIAU.                            |
|                                                                                                                                                                                                                                                                                                                                                                                                                                                                                                                                                                                                                                                                                                                                                                                                                                                                                                                                                                                                                                                                                                                                                                                                                                                                                                                                                                                                                                                                                                                                                                                                                                                                                                                                                                                                                                                                                                                                                                                                                                                                                                                                |   |          |                                                                                   |            |   |         |                                           | SOURIAU<br>8D0137                  |
| $\mathbb{V}$                                                                                                                                                                                                                                                                                                                                                                                                                                                                                                                                                                                                                                                                                                                                                                                                                                                                                                                                                                                                                                                                                                                                                                                                                                                                                                                                                                                                                                                                                                                                                                                                                                                                                                                                                                                                                                                                                                                                                                                                                                                                                                                   | l | Н        | G                                                                                 | F          | E | 1       |                                           |                                    |