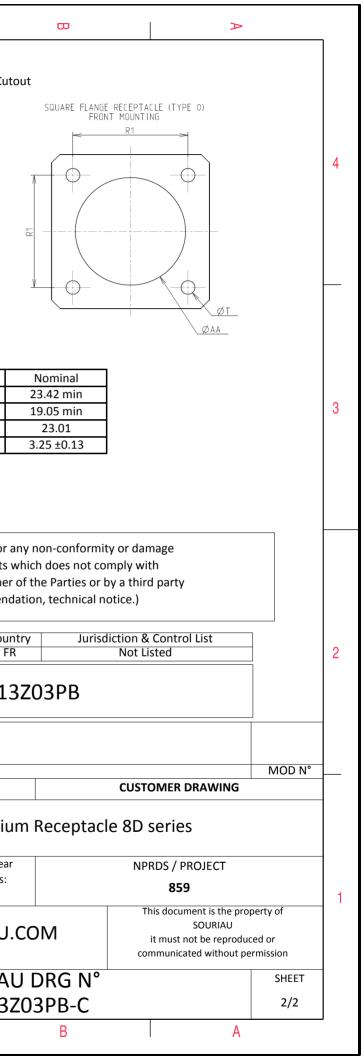

В

| Connector dimension |               |  |  |  |
|---------------------|---------------|--|--|--|
| Dim                 | Nominal       |  |  |  |
| Р                   | 3.25±0.2      |  |  |  |
| РР                  | 4.93±0.2      |  |  |  |
| R1                  | 23.01         |  |  |  |
| R2                  | 20.62         |  |  |  |
| S                   | 28.6±0.3      |  |  |  |
| V                   | 20.83+0/-1.25 |  |  |  |
| W                   | 2.1/2.5       |  |  |  |
| Z                   | 31.5 Max      |  |  |  |
| VV THREAD           | M18x1-6g      |  |  |  |