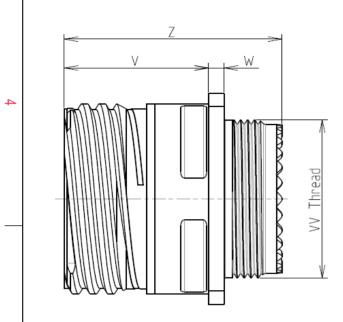

L А

| Connector dimension |               |  |  |
|---------------------|---------------|--|--|
| Dim                 | Nominal       |  |  |
| Р                   | 3.91±0.2      |  |  |
| PP                  | 6.15±0.2      |  |  |
| R1                  | 38.1          |  |  |
| R2                  | 34.93         |  |  |
| S                   | 46±0.3        |  |  |
| V                   | 20.07+0/-1.25 |  |  |
| W                   | 2.1/3.2       |  |  |
| Z                   | 31.5 Max      |  |  |
| VV THREAD           | M37x1-6g      |  |  |