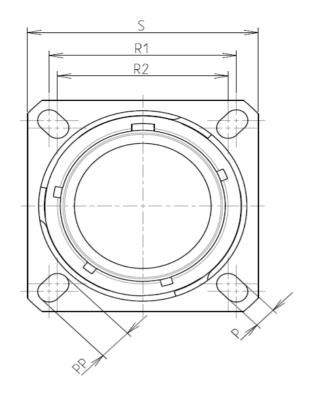

L А

| Connector dimension |               |  |  |
|---------------------|---------------|--|--|
| Dim                 | Nominal       |  |  |
| Р                   | 3.91±0.2      |  |  |
| PP                  | 6.15±0.2      |  |  |
| R1                  | 38.1          |  |  |
| R2                  | 34.93         |  |  |
| S                   | 46±0.3        |  |  |
| V                   | 20.07+0/-1.25 |  |  |
| W                   | 2.1/3.2       |  |  |
| Z                   | 31.5 Max      |  |  |
| VV THREAD           | M37x1-6g      |  |  |