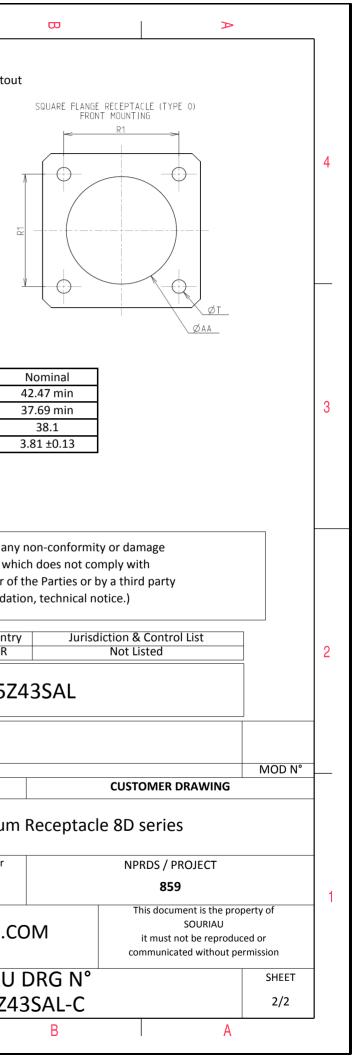

L А

| Connector dimension |               |  |  |
|---------------------|---------------|--|--|
| Dim                 | Nominal       |  |  |
| Р                   | 3.91±0.2      |  |  |
| PP                  | 6.15±0.2      |  |  |
| R1                  | 38.1          |  |  |
| R2                  | 34.93         |  |  |
| S                   | 46±0.3        |  |  |
| V                   | 20.07+0/-1.25 |  |  |
| W                   | 2.1/3.2       |  |  |
| Z                   | 31.5 Max      |  |  |
| VV THREAD           | M37x1-6g      |  |  |

|          | <u>т</u>                                                                                                                                                                                                                                                                                                     | G                                                                                                                                                                                                                                                                                                                                                                                                                                                                                                                                                                                                                                                                                                                                                                                                                                                                                                                                                                                                                                                                                            | гт — | m | U                                       | 0                                                                                                           |                           |
|----------|--------------------------------------------------------------------------------------------------------------------------------------------------------------------------------------------------------------------------------------------------------------------------------------------------------------|----------------------------------------------------------------------------------------------------------------------------------------------------------------------------------------------------------------------------------------------------------------------------------------------------------------------------------------------------------------------------------------------------------------------------------------------------------------------------------------------------------------------------------------------------------------------------------------------------------------------------------------------------------------------------------------------------------------------------------------------------------------------------------------------------------------------------------------------------------------------------------------------------------------------------------------------------------------------------------------------------------------------------------------------------------------------------------------------|------|---|-----------------------------------------|-------------------------------------------------------------------------------------------------------------|---------------------------|
|          |                                                                                                                                                                                                                                                                                                              | Contact Layout                                                                                                                                                                                                                                                                                                                                                                                                                                                                                                                                                                                                                                                                                                                                                                                                                                                                                                                                                                                                                                                                               |      |   |                                         | Pa                                                                                                          | nel Cutout                |
| 4        | _                                                                                                                                                                                                                                                                                                            | $\left(\begin{array}{c} \bullet \\ \bullet $                                                                                                                                                                                                                                                                                                                                                                                                                                                                                                                                                                                                                                                                                                                                                                                                                                                                                                                                                         |      |   | <b>A</b>                                | SQUARE FLANGE RECEPTACLE (TYPE 0)<br>REAR MOUNTING                                                          |                           |
|          | B +.203 (5.16)<br>C +.324 (8.23)<br>D +.424 (10.77)<br>E +403 (12.52)                                                                                                                                                                                                                                        | Contacts<br>(Inset arrangement 25-43)           Y-axis<br>(mm)         Location<br>position ID         X-axis<br>(mm)         Y-axis<br>(mm)           + 531 (13.49)         Z        069 (1.75)         +.531 (13.49)           + 495 (12.57)         a         +.172 (4.37)        344 (8.74)           + 425 (10.80)         b         +.258 (6.55)         +.172 (4.37)           + 205 (5.21)         g         +.344 (8.74)        1000 (0.00)          069 (1.75)         g         +.172 (4.37)        344 (8.74)          069 (1.75)         g         +.172 (4.37)        344 (8.74)          069 (1.75)         g         +.172 (4.37)        344 (8.74)          069 (1.75)         g        172 (4.37)        344 (8.74)          025 (5.21)         g        172 (4.37)        344 (8.74)          326 (8.28)         h        344 (8.74)         +.000 (0.00)          326 (5.27)         m        225 (5.55)         +.172 (4.37)          425 (10.80)         k        344 (8.74)         +.000 (0.00)          326 (6.57)         m        225 (6.55)         +.172 (4.37) |      |   | <u>-</u>                                | ØA                                                                                                          | I_                        |
| ယ        | M         +.000 (0.00)           N         -203 (5.16)           P        324 (8.23)           R        424 (10.77)           S        493 (12.52)           T        531 (13.49)           U        531 (13.49)           V        493 (12.52)           W        424 (10.77)           X        324 (8.23) | $\begin{array}{c ccccccccccccccccccccccccccccccccccc$                                                                                                                                                                                                                                                                                                                                                                                                                                                                                                                                                                                                                                                                                                                                                                                                                                                                                                                                                                                                                                        |      |   |                                         | Dim<br>ØA<br>ØAA<br>R1<br>ØT                                                                                |                           |
|          | size no. cont<br>25 -43 2                                                                                                                                                                                                                                                                                    | abedofabkm                                                                                                                                                                                                                                                                                                                                                                                                                                                                                                                                                                                                                                                                                                                                                                                                                                                                                                                                                                                                                                                                                   |      |   |                                         |                                                                                                             |                           |
|          |                                                                                                                                                                                                                                                                                                              |                                                                                                                                                                                                                                                                                                                                                                                                                                                                                                                                                                                                                                                                                                                                                                                                                                                                                                                                                                                                                                                                                              |      |   |                                         | SOURIAU shall not be liab<br>due to a use of the Pro<br>the Specifications issued by<br>(professional recor | oducts whi<br>/ either of |
| 2        |                                                                                                                                                                                                                                                                                                              |                                                                                                                                                                                                                                                                                                                                                                                                                                                                                                                                                                                                                                                                                                                                                                                                                                                                                                                                                                                                                                                                                              |      |   |                                         | PN: 8D                                                                                                      | Country<br>FR<br>002524   |
|          |                                                                                                                                                                                                                                                                                                              |                                                                                                                                                                                                                                                                                                                                                                                                                                                                                                                                                                                                                                                                                                                                                                                                                                                                                                                                                                                                                                                                                              |      |   | A 10-10-202<br>ISS DATE<br>Designed By: | 16 First Release<br>Latest modification - by<br>Date:                                                       |                           |
|          |                                                                                                                                                                                                                                                                                                              |                                                                                                                                                                                                                                                                                                                                                                                                                                                                                                                                                                                                                                                                                                                                                                                                                                                                                                                                                                                                                                                                                              |      |   | SCALE                                   |                                                                                                             | ninium<br>al linear       |
| <u> </u> |                                                                                                                                                                                                                                                                                                              |                                                                                                                                                                                                                                                                                                                                                                                                                                                                                                                                                                                                                                                                                                                                                                                                                                                                                                                                                                                                                                                                                              |      |   | NA                                      |                                                                                                             | ances:<br>±               |
|          |                                                                                                                                                                                                                                                                                                              |                                                                                                                                                                                                                                                                                                                                                                                                                                                                                                                                                                                                                                                                                                                                                                                                                                                                                                                                                                                                                                                                                              |      |   | FORMAT                                  |                                                                                                             |                           |
|          |                                                                                                                                                                                                                                                                                                              | Γ                                                                                                                                                                                                                                                                                                                                                                                                                                                                                                                                                                                                                                                                                                                                                                                                                                                                                                                                                                                                                                                                                            | I    | 7 | A3                                      | 8D0                                                                                                         | RIAU<br>)25Z4:            |
|          | Н                                                                                                                                                                                                                                                                                                            | G                                                                                                                                                                                                                                                                                                                                                                                                                                                                                                                                                                                                                                                                                                                                                                                                                                                                                                                                                                                                                                                                                            | l F  | E | D                                       | C                                                                                                           |                           |