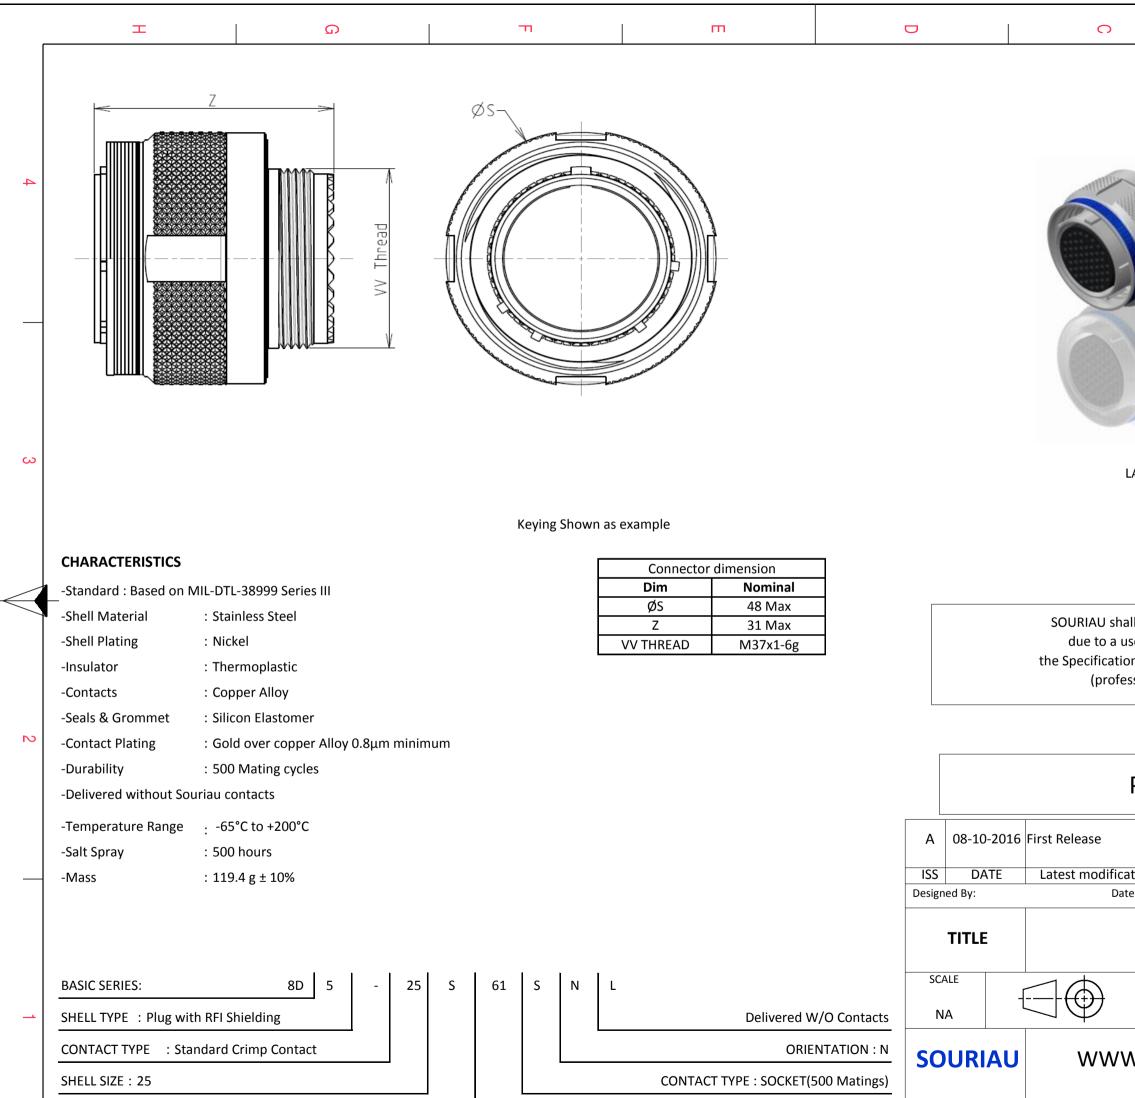

| PLATING : S = Nicke | PLATING | : | S = | Nickel |
|---------------------|---------|---|-----|--------|
|---------------------|---------|---|-----|--------|

Н

F

G

С

FORMAT

A3

D

CONTACT LAYOUT : 25-61

Е

|                                                                                                                                                                                                                                                                                                                                   | Ð    |  | A |  |   |  |
|-----------------------------------------------------------------------------------------------------------------------------------------------------------------------------------------------------------------------------------------------------------------------------------------------------------------------------------|------|--|---|--|---|--|
|                                                                                                                                                                                                                                                                                                                                   | G    |  |   |  | 4 |  |
| LAYOUT SHOWN AS EXAM                                                                                                                                                                                                                                                                                                              | MPLE |  |   |  | 3 |  |
| all not be liable for any non-conformity or damage<br>use of the Products which does not comply with<br>ons issued by either of the Parties or by a third party<br>essional recommendation, technical notice.)<br>$Country \qquad Jurisdiction & Control List \\ \hline FR \qquad Not Listed \\ \hline PN: 8D525S61SNL \\ \hline$ |      |  |   |  |   |  |
| ation - by<br>te: CUSTOMER DRAWING<br>Stainless Steel Plug 8D series<br>General linear<br>Tolerances:<br>± 859<br>NPRDS / PROJECT<br>859<br>This document is the property of<br>SOURIAU<br>it must not be reproduced or<br>communicated without permission<br>SOURIAU DRG N°<br>8D525S61SNL-C 1/2                                 |      |  |   |  |   |  |
| B A                                                                                                                                                                                                                                                                                                                               |      |  |   |  |   |  |

| r        | Т                                                                                                                                                                                                                                                                                                                      | ۵                                                                                                                                                                                                                                                                                                                                                                                                                                          | г | т | D                        | 0                                                        | Φ                                                                                                                                        | A                                                                                            |              |   |
|----------|------------------------------------------------------------------------------------------------------------------------------------------------------------------------------------------------------------------------------------------------------------------------------------------------------------------------|--------------------------------------------------------------------------------------------------------------------------------------------------------------------------------------------------------------------------------------------------------------------------------------------------------------------------------------------------------------------------------------------------------------------------------------------|---|---|--------------------------|----------------------------------------------------------|------------------------------------------------------------------------------------------------------------------------------------------|----------------------------------------------------------------------------------------------|--------------|---|
|          |                                                                                                                                                                                                                                                                                                                        | Contact Layout                                                                                                                                                                                                                                                                                                                                                                                                                             |   |   |                          |                                                          |                                                                                                                                          |                                                                                              |              |   |
| 4        | - <u>×</u> (v                                                                                                                                                                                                                                                                                                          | $\begin{array}{c} & & & & & & \\ & & & & & & \\ & & & & & $                                                                                                                                                                                                                                                                                                                                                                                |   |   |                          |                                                          |                                                                                                                                          |                                                                                              |              | 4 |
|          | C +.413 (10.49)<br>D +.485 (12.32)<br>E +.527 (13.39)                                                                                                                                                                                                                                                                  | (Insert arrangement 25-61)           Dn         Contact<br>position ID         Location           Y-axis<br>(mm)         (mm)         (mm)           +.500 (12.70)         1         +.251 (6.38)        314 (7.98)           +.435 (11.05)         j         +.133 (3.38)        379 (9.63)           +.343 (8.71)         k         +.000 (0.00)        402 (10.21)           +.230 (5.84)         m        133 (3.38)        379 (9.63) |   |   |                          |                                                          |                                                                                                                                          |                                                                                              |              | _ |
| ω        | $\begin{array}{c c} G & +.511 (12.98) \\ H & +.454 (11.53) \\ J & +.368 (9.35) \\ K & +.259 (6.58) \\ L & +.134 (3.40) \\ M & +.000 (0.00) \\ N &134 (3.40) \\ P &259 (6.58) \\ R &368 (9.35) \\ S &454 (11.53) \\ T &511 (12.98) \\ U &536 (13.61) \\ V &527 (13.39) \\ W &485 (12.32) \\ X &413 (10.49) \end{array}$ | $\begin{array}{c ccccccccccccccccccccccccccccccccccc$                                                                                                                                                                                                                                                                                                                                                                                      |   |   |                          |                                                          |                                                                                                                                          |                                                                                              |              | 3 |
|          | Z196 (4.98)<br><u>a</u> 068 (1.73)<br><u>b</u> +.068 (1.73)<br><u>c</u> +.173 (4.39)<br><u>d</u> +.285 (7.24)<br><u>e</u> +.362 (9.19)                                                                                                                                                                                 | +.283 (7.19) LL +.000 (0.00)132 (3.35)<br>+.175 (4.45) MM135 (3.43)041 (1.04)<br>040 (1.17) NN105 (2.07)094 (2.39)                                                                                                                                                                                                                                                                                                                         |   |   |                          |                                                          |                                                                                                                                          |                                                                                              |              |   |
|          | Shell     Arrangement     Num       size     no.     con       25     -61     6                                                                                                                                                                                                                                        | iber of Size Service Contact Supersedes<br>tacts contacts rating location S1 20 I All MS20057-61                                                                                                                                                                                                                                                                                                                                           |   |   |                          | due to a use of the Pro-<br>the Specifications issued by | le for any non-conformity or da<br>ducts which does not comply w<br>either of the Parties or by a thir<br>nmendation, technical notice.) | ith                                                                                          |              |   |
| N        |                                                                                                                                                                                                                                                                                                                        |                                                                                                                                                                                                                                                                                                                                                                                                                                            |   |   |                          |                                                          | Country Jurisdiction 8<br>FR Not L                                                                                                       |                                                                                              |              | 2 |
|          |                                                                                                                                                                                                                                                                                                                        |                                                                                                                                                                                                                                                                                                                                                                                                                                            |   |   |                          | PN: 8D525S61SNL                                          |                                                                                                                                          |                                                                                              |              |   |
|          |                                                                                                                                                                                                                                                                                                                        |                                                                                                                                                                                                                                                                                                                                                                                                                                            |   |   | A 08-10-2016             | A 08-10-2016 First Release                               |                                                                                                                                          |                                                                                              |              |   |
|          |                                                                                                                                                                                                                                                                                                                        |                                                                                                                                                                                                                                                                                                                                                                                                                                            |   |   | ISS DATE<br>Designed By: | Latest modification - by<br>Date:                        | CUST                                                                                                                                     | OMER DRAWING                                                                                 | MOD N°       |   |
|          |                                                                                                                                                                                                                                                                                                                        |                                                                                                                                                                                                                                                                                                                                                                                                                                            |   |   | TITLE                    | Sta                                                      | inless Steel Plug 8D se                                                                                                                  | eries                                                                                        |              |   |
|          |                                                                                                                                                                                                                                                                                                                        |                                                                                                                                                                                                                                                                                                                                                                                                                                            |   |   | SCALE                    | Genera<br>                                               | ances:                                                                                                                                   | RDS / PROJECT<br>859                                                                         |              |   |
| <u> </u> |                                                                                                                                                                                                                                                                                                                        |                                                                                                                                                                                                                                                                                                                                                                                                                                            |   |   | SOURIAU                  | J WWW.SOUR                                               | IAU.COM                                                                                                                                  | his document is the prope<br>SOURIAU<br>it must not be reproduced<br>mmunicated without perm | d or         | 1 |
|          |                                                                                                                                                                                                                                                                                                                        |                                                                                                                                                                                                                                                                                                                                                                                                                                            |   |   | FORMAT<br>A3             |                                                          | RIAU DRG N°                                                                                                                              |                                                                                              | SHEET<br>2/2 |   |
| l        | Н                                                                                                                                                                                                                                                                                                                      | G                                                                                                                                                                                                                                                                                                                                                                                                                                          | F | E |                          | <u>c</u>                                                 | 25S61SNL-C<br>B                                                                                                                          | A                                                                                            | 212          | J |
|          | 11                                                                                                                                                                                                                                                                                                                     |                                                                                                                                                                                                                                                                                                                                                                                                                                            | 1 |   |                          | V                                                        | U                                                                                                                                        |                                                                                              |              |   |