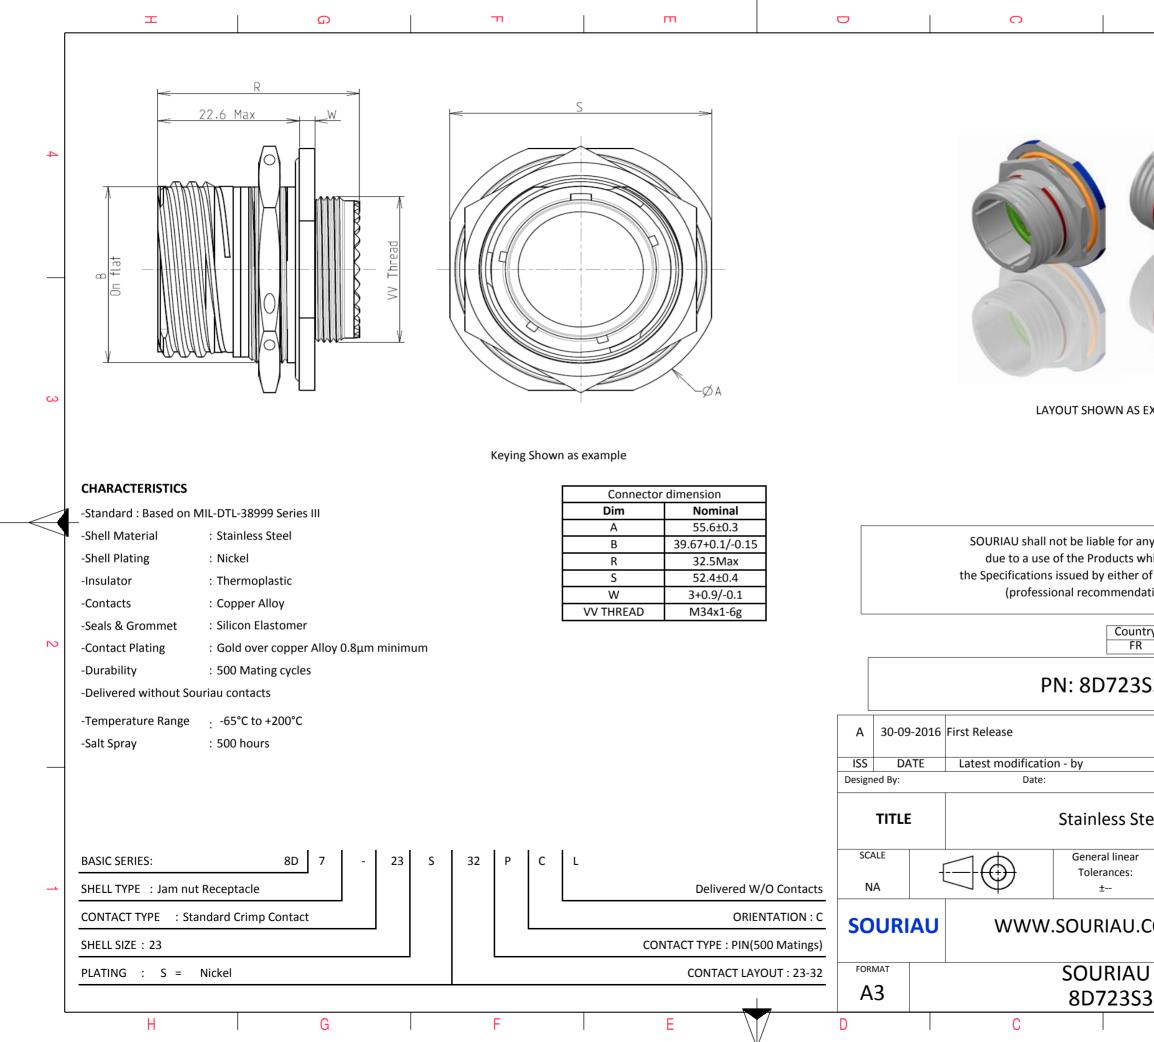

| Φ                                                                                                          |                              | A             |        |   |
|------------------------------------------------------------------------------------------------------------|------------------------------|---------------|--------|---|
|                                                                                                            |                              |               |        |   |
|                                                                                                            |                              |               |        |   |
|                                                                                                            |                              |               |        | 4 |
|                                                                                                            |                              |               |        |   |
| S EXAMPLE                                                                                                  |                              |               |        | 3 |
|                                                                                                            |                              |               |        |   |
| any non-conformit<br>which does not co<br>of the Parties or t<br>adation, technical n                      | mply with<br>by a third part | -y            |        |   |
| untry Jurisc                                                                                               | liction & Cont<br>Not Listed | rol List      | ]      | 2 |
| 3S32PCL                                                                                                    |                              |               |        |   |
|                                                                                                            |                              |               |        |   |
|                                                                                                            | CUSTOME                      | R DRAWING     | MOD N° |   |
| Steel Receptacle 8D series                                                                                 |                              |               |        |   |
| ar                                                                                                         |                              | PROJECT<br>59 |        | 1 |
| .COM This document is the property of SOURIAU it must not be reproduced or communicated without permission |                              |               |        |   |
| U DRG N°<br>S32PCL-C                                                                                       | 1                            |               | SHEET  |   |
| <u>B</u>                                                                                                   |                              | A             | -, -   | J |
|                                                                                                            |                              |               |        |   |