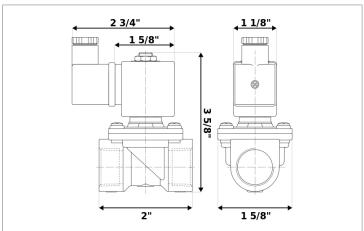

## **DKSV048**

Normally closed, pilot operated, 2-way solenoid valve with brass body and 3/8" connections

| Valve                |                                       |  |
|----------------------|---------------------------------------|--|
| Pipe size:           | 3/8" NPT                              |  |
| Operating pressure:  | 2–300 psi                             |  |
| Flow coefficient:    | 1.8 Cv                                |  |
| Media temperature:   | 15–280 °F                             |  |
| Ambient temperature: | -5–140 °F                             |  |
| Suggested usage:     | Air, inert gas, synthetic oils, water |  |
| Operation:           | 2-way, normally closed solenoid valve |  |
| Mechanism:           | Pilot operated                        |  |
| Manual override:     | No                                    |  |
| Pipe gender:         | Female                                |  |
| Orifice size:        | 3/8"                                  |  |
| Media viscosity:     | 12 cSt                                |  |