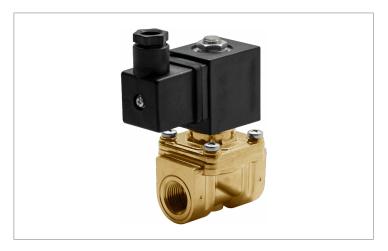

## **DKSV048**

Normally closed, pilot operated, 2-way solenoid valve with brass body and 3/8" connections

| Valve                |                                       |  |
|----------------------|---------------------------------------|--|
| Pipe size:           | 3/8" NPT                              |  |
| Operating pressure:  | 2–300 psi                             |  |
| Flow coefficient:    | 1.8 Cv                                |  |
| Media temperature:   | 15–280 °F                             |  |
| Ambient temperature: | -5–140 °F                             |  |
| Suggested usage:     | Air, inert gas, synthetic oils, water |  |
| Operation:           | 2-way, normally closed solenoid valve |  |
| Mechanism:           | Pilot operated                        |  |
| Manual override:     | No                                    |  |
| Pipe gender:         | Female                                |  |
| Orifice size:        | 3/8"                                  |  |
| Media viscosity:     | 12 cSt                                |  |