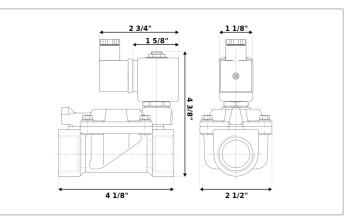

## **DKSV231**

Normally closed, pilot operated, 2-way solenoid valve with brass body and 1" connections

| Valve                |                                       |  |
|----------------------|---------------------------------------|--|
| Pipe size:           | 1" NPT                                |  |
| Operating pressure:  | 3–230 psi                             |  |
| Flow coefficient:    | 13 Cv                                 |  |
| Media temperature:   | 15–195 °F                             |  |
| Ambient temperature: | -5–140 °F                             |  |
| Suggested usage:     | Air, inert gas, water                 |  |
| Operation:           | 2-way, normally closed solenoid valve |  |
| Mechanism:           | Pilot operated                        |  |
| Manual override:     | No                                    |  |
| Pipe gender:         | Female                                |  |
| Orifice size:        | 1"                                    |  |
| Design pressure:     | 330 psi                               |  |
| Media viscosity:     | 12 cSt                                |  |