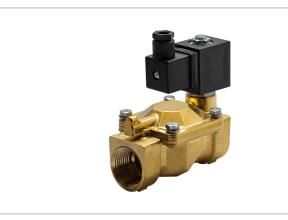

## **DKSV231**

Normally closed, pilot operated, 2-way solenoid valve with brass body and 1" connections

| Valve                |                                       |  |
|----------------------|---------------------------------------|--|
| Pipe size:           | 1" NPT                                |  |
| Operating pressure:  | 3–230 psi                             |  |
| Flow coefficient:    | 13 Cv                                 |  |
| Media temperature:   | 15–195 °F                             |  |
| Ambient temperature: | -5–140 °F                             |  |
| Suggested usage:     | Air, inert gas, water                 |  |
| Operation:           | 2-way, normally closed solenoid valve |  |
| Mechanism:           | Pilot operated                        |  |
| Manual override:     | No                                    |  |
| Pipe gender:         | Female                                |  |
| Orifice size:        | 1"                                    |  |
| Design pressure:     | 330 psi                               |  |
| Media viscosity:     | 12 cSt                                |  |