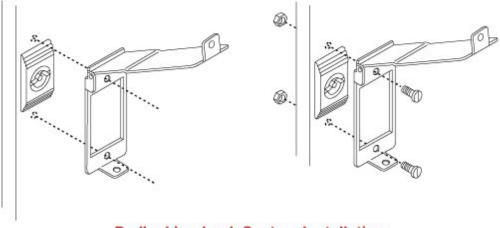

- Permits installation of padlock over the standard "Double Bar" quarter turn.
- 1.5 mm thick stainless steel.
- Easy installed in the field.

**Padlocking Lock System Installation** 

Data subject to change without notice