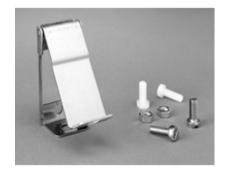

- Permits installation of padlock over the standard "Double Bar" quarter turn.
- 1.5 mm thick stainless steel.
- Easy installed in the field.

**Padlocking Lock System Installation** 

Data subject to change without notice