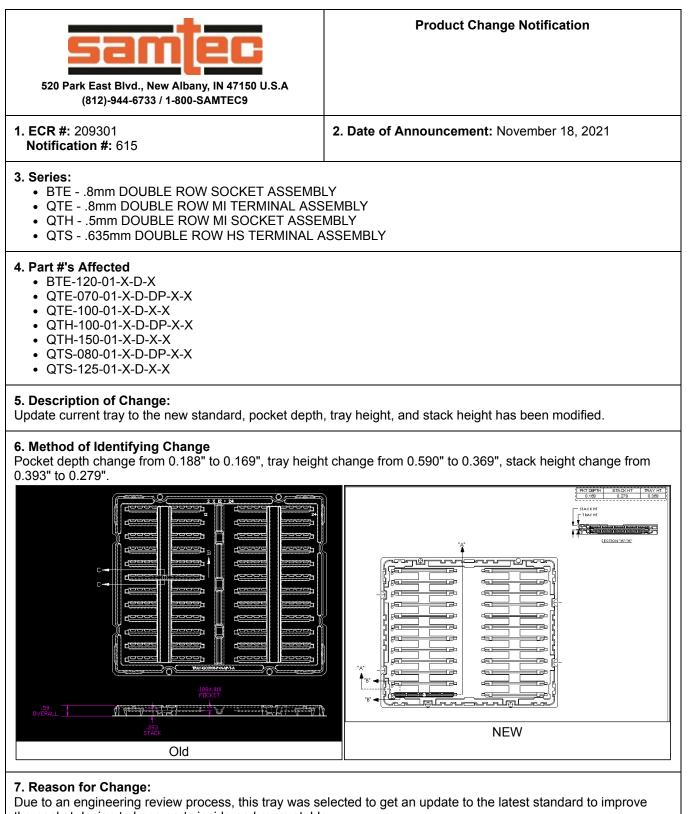

## the pocket design to keep parts inside and more stable.

## 8. Impact of Change on Form, Fit, or Function:

- Fit Pocket depth, tray & stack height
- 9. Projected Implementation Date: February 16, 2022

## **Disclaimer**

Please review the change notification details listed above for specific information regarding the nature and timing of the change. While Samtec has taken precautions to ensure this change is not detrimental to your application, each application can be unique and therefore customers should consider the effect of the change on their specific application.

Samtec has taken efforts to ensure that all users of this product who have requested change notifications have been informed. However, you should assume that this is the only notification that will be sent and you, as