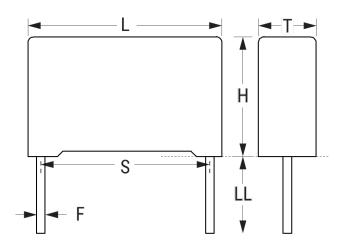

## Aliases (60GI4100JB30K)

R60, Film, Metallized Polyester, Automotive Grade, 1 uF, 10%, 160 VDC, 85°C, Lead Spacing = 15mm

Click here for the 3D model.

| Dimensions |                 |
|------------|-----------------|
| L          | 18mm +0.5mm     |
| н          | 13.5mm +0.1mm   |
| т          | 7.5mm +0.2mm    |
| S          | 15mm +/-0.4mm   |
| LL         | 3.5mm +0.5mm    |
| F          | 0.8mm +/-0.05mm |