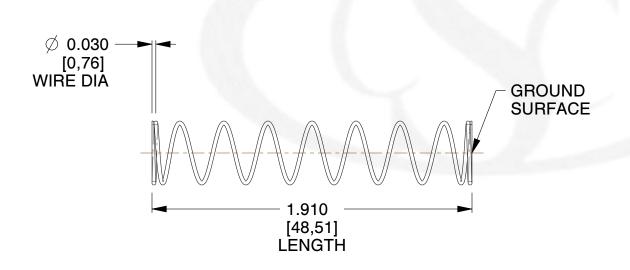

## **NOTES:**

Material : Spring Steel
 Finish : Glod Irridite

3. Ends: Closed and Ground

4. Total Coils: 10.000

5. Sugg. Max. Deflection: 1.400 (in)6. Sugg. Max. Load: 2.300 (lbs)

7. All Drawing Dimensions are in Inches [mm]