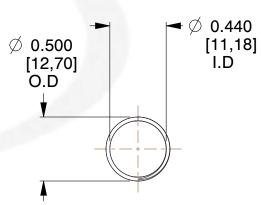

## **NOTES:**

Material : Spring Steel
 Finish : Glod Irridite

3. Ends: Closed and Ground

4. Total Coils: 10.000

5. Sugg. Max. Deflection: 1.400 (in)6. Sugg. Max. Load: 2.300 (lbs)

7. All Drawing Dimensions are in Inches [mm]