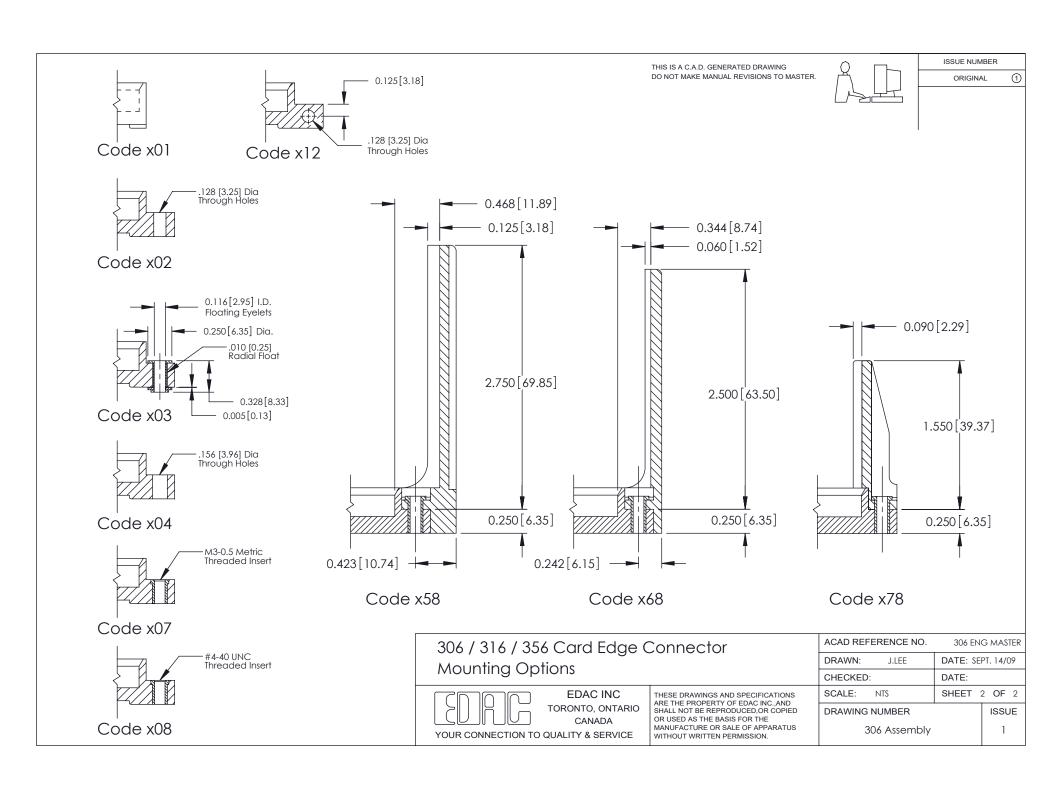

| Mounting Option<br>158468 (11.89) Offset Card Guides |          | g <b>Option</b><br>(11.89) Offset Card Guid                             | des Contact Detail<br>420-P.C. Tail .046x<br>.156 [3.96] Contac | Contact Detail 420-P.C. Tail .046x.015(1.17x0.38) - Tail LG.=.213(5.41) .156 [3.96] Contact Spacing with Single Centreline Row |                                                                                                                                                                 | THIS IS A C.A.D. GENERATED DRAWING<br>DO NOT MAKE MANUAL REVISIONS TO MASTER. |                   | ISSUE NUM<br>ORIGINA | _           |
|------------------------------------------------------|----------|-------------------------------------------------------------------------|-----------------------------------------------------------------|--------------------------------------------------------------------------------------------------------------------------------|-----------------------------------------------------------------------------------------------------------------------------------------------------------------|-------------------------------------------------------------------------------|-------------------|----------------------|-------------|
|                                                      | Cc<br>05 | 3[8.71]<br>ard Slot Accepts<br>4 (1.37) to .070 (1.78)<br>ck P.C. Board |                                                                 |                                                                                                                                | <u></u>                                                                                                                                                         | ]                                                                             | l                 |                      |             |
| <b>*</b>                                             |          | -0.156[3.                                                               | 96]<br>————————————————————————————————————                     |                                                                                                                                |                                                                                                                                                                 |                                                                               |                   | Ψ-                   |             |
|                                                      | •        | <u> </u>                                                                | 5.186[131.72] <i></i>                                           |                                                                                                                                |                                                                                                                                                                 |                                                                               | 0.295 [7.49]      | Card Slot            | SECTION A-A |
| .68]                                                 | EDAG     |                                                                         |                                                                 |                                                                                                                                | ]                                                                                                                                                               |                                                                               | <u> </u>          | 0.165[               | 4.10]       |
| 0.460[11.68]<br>0.250[6.35]                          |          | Ā                                                                       | 4.650[118.11]                                                   | -4.650[118.11]                                                                                                                 |                                                                                                                                                                 |                                                                               |                   |                      |             |
|                                                      |          |                                                                         |                                                                 | 306 / 316 / 356 Card Edge Connector                                                                                            |                                                                                                                                                                 |                                                                               | ACAD REFERENCE NO |                      | IG MASTER   |
| See Accompanying Pages for:  • Mounting Options      |          |                                                                         | Part Number: 306-024-420-158                                    |                                                                                                                                |                                                                                                                                                                 | DRAWN: J.LEE CHECKED:                                                         | DATE: SEF         | 71. 14/07            |             |
|                                                      |          |                                                                         |                                                                 | EDAC INC                                                                                                                       | THESE DRAWINGS AND SPECIFICATIONS                                                                                                                               | SCALE: NTS                                                                    | SHEET             | 1 <b>OF</b> 2        |             |
|                                                      |          |                                                                         | TORONTO, ONTARIO CANADA YOUR CONNECTION TO QUALITY & SERVICE    |                                                                                                                                | ARE THE PROPERTY OF EDAC INC., AND SHALL NOT BE REPRODUCED, OR COPIED OR USED AS THE BASIS FOR THE MANUFACTURE OR SALE OF APPARATUS WITHOUT WRITTEN PERMISSION. | DRAWING NUMBER 306 Assemb                                                     | У                 | ISSUE<br>1           |             |