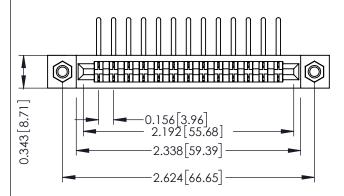

## **See Accompanying Pages for:**

- **Contact Bend Details**
- **Mounting Options**

ACAD REFERENCE NO.

SECTION A-A

307 ENG MASTER

**EDAC INC** TORONTO, ONTARIO CANADA YOUR CONNECTION TO QUALITY & SERVICE

307 / 357 Card Edge Connector