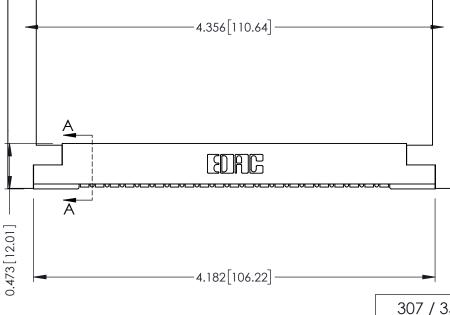

**Mounting Option Contact Detail** .344 (8.74) Offset Card Guides **-**0.156[3.96] 3.440 [87.38] -3.586 91.08 -3.872[98.35] -4.356[110.64]

90 Degree Bend (Code 401 Contacts)

.156 [3.96] Contact Spacing x .200 [5.08] Row Spacing

THIS IS A C.A.D. GENERATED DRAWING DO NOT MAKE MANUAL REVISIONS TO MASTER.

ORIGINAL

SECTION A-A

**See Accompanying Pages for:** 

- **Contact Bend Details**
- **Mounting Options**

307 / 357 Card Edge Connector Part Number: 307-021-454-168