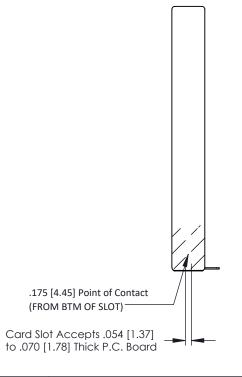

**Mounting Option Contact Detail** .344 (8.74) Offset Card Guides **-**0.156[3.96] 3.440 [87.38] -3.586 91.08 -3.872[98.35] -4.356[110.64]

90 Degree Bend (Code 401 Contacts)

.156 [3.96] Contact Spacing x .200 [5.08] Row Spacing