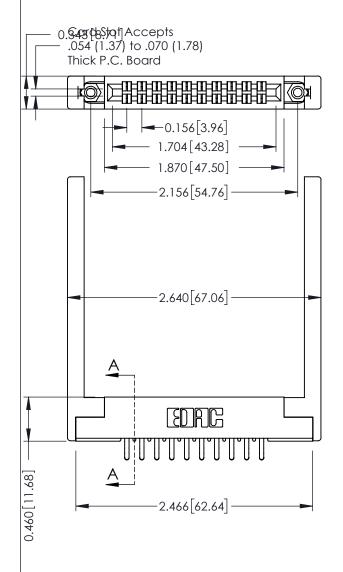

**Mounting Option** 68-.344 (8.74) Offset Card Guides **Contact Detail** 

556-Extender Board Bend (Code 520 Contacts) .156 [3.96] Contact Spacing x .140 [3.56] Row Spacing

SECTION A-A 0.295[7.49] Card Slot 0.090[2.29] Point of Contact 305 ENG MASTER 305 / 315 / 355 Card Edge Connector