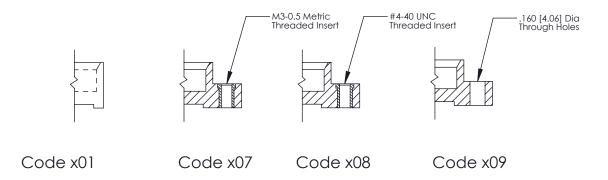

**Mounting Option** 

08-#4-40 Unified Threaded Inserts

THIS IS A C.A.D. GENERATED DRAWING
DO NOT MAKE MANUAL REVISIONS TO MASTER.

SSUE NUMBER

DRIGINAL

1

|                 | 325 Card Edge Connector |               | ACAD REFERENCE NO. 325 ENG MASTER                                                                |         |             |         |        |
|-----------------|-------------------------|---------------|--------------------------------------------------------------------------------------------------|---------|-------------|---------|--------|
|                 |                         | DRAWN:        | J.LEE                                                                                            | DATE: O | CT. 06/09   |         |        |
|                 | Mounting Options        |               | CHECKED:                                                                                         |         | DATE:       |         |        |
|                 |                         |               | THESE DRAWINGS AND SPECIFICATIONS                                                                | SCALE:  | NTS         | SHEET 2 | 2 OF 2 |
|                 | TORG                    | ONIO, ONIARIO | ARE THE PROPERTY OF EDAC INC.,AND SHALL NOT BE REPRODUCED,OR COPIED OR USED AS THE BASIS FOR THE | DRAWING | NUMBER      |         | ISSUE  |
| YOUR CONNECTION | YOUR CONNECTION TO QUAL | CANADA        | MANUFACTURE OR SALE OF APPARATUS                                                                 | 3       | 25 Assembly |         | 1      |