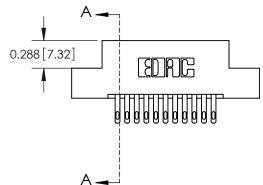

## **Contact Detail**

500-Wire Hole .050x.025(1.27x0.64) - Tail LG=.260(6.60) .100 [2.54] Contact Spacing x .300 [7.62] Row Spacing

THIS IS A C.A.D. GENERATED DRAWING

ISSUE NUMBER

ORIGINAL

0.600[15.24]

SECTION A-A