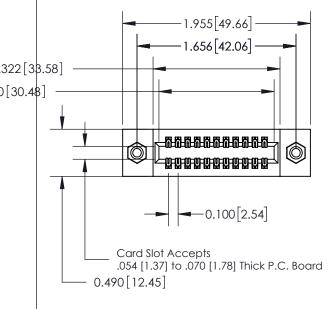

## **Contact Detail**

500-Wire Hole .050x.025(1.27x0.64) - Tail LG=.260(6.60) .100 [2.54] Contact Spacing x .300 [7.62] Row Spacing

THIS IS A C.A.D. GENERATED DRAWING

ISSUE NUMBER

ORIGINAL

0.600[15.24]

SECTION A-A