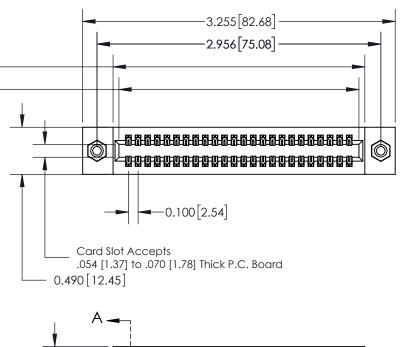

See Accompanying Page for: **Mounting Options** 

325 Card Edge Connector Part Number: 325-048-500-208

YOUR CONNECTION TO QUALITY & SERVICE

325 ENG MASTER J.LEE DATE: OCT. 06/09 SHEET 1 OF 2 NTS 325 Assembly