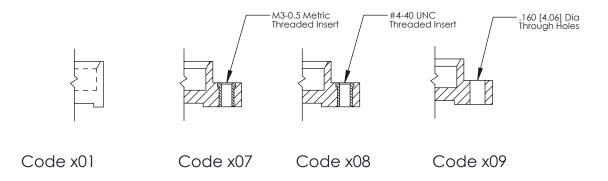

**Mounting Option** 08-#4-40 Unified Threaded Inserts **Contact Detail** 

500-Wire Hole .050x.025(1.27x0.64) - Tail LG=.260(6.60) .100 [2.54] Contact Spacing x .300 [7.62] Row Spacing

0.600[15.24] SECTION A-A

THIS IS A C.A.D. GENERATED DRAWING
DO NOT MAKE MANUAL REVISIONS TO MASTER.

ISSUE NUMBER

ORIGINAL

1

| 325 Card Edge Connector<br>Mounting Options |                                                                                                                                                                                                 | ACAD REFERENCE NO. 325 ENG MASTER |             |         |           |
|---------------------------------------------|-------------------------------------------------------------------------------------------------------------------------------------------------------------------------------------------------|-----------------------------------|-------------|---------|-----------|
|                                             |                                                                                                                                                                                                 | DRAWN:                            | J.LEE       | DATE: O | CT. 06/09 |
|                                             |                                                                                                                                                                                                 | CHECKED:                          |             | DATE:   |           |
| TORONTO, ONTARIO CANADA                     | THESE DRAWINGS AND SPECIFICATIONS ARE THE PROPERTY OF EDAC INC.,AND SHALL NOT BE REPRODUCED,OR COPIED OR USED AS THE BASIS FOR THE MANUFACTURE OR SALE OF APPARATUS WITHOUT WRITTEN PERMISSION. | SCALE:                            | NTS         | SHEET : | 2 OF 2    |
|                                             |                                                                                                                                                                                                 | DRAWING                           | NUMBER      |         | ISSUE     |
|                                             |                                                                                                                                                                                                 | 3                                 | 25 Assembly |         | 1         |