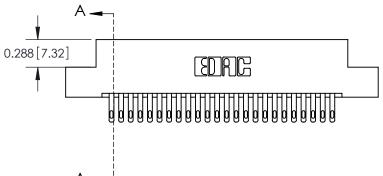

See Accompanying Page for: **Mounting Options** 

325 Card Edge Connector Part Number: 325-048-500-208

YOUR CONNECTION TO QUALITY & SERVICE

325 ENG MASTER J.LEE DATE: OCT. 06/09 SHEET 1 OF 2 NTS 325 Assembly