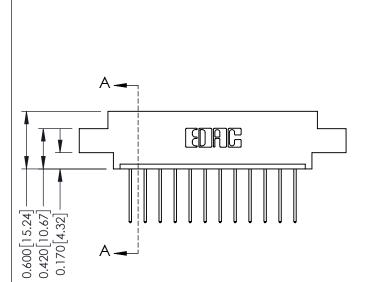

ISSUE NUMBER 1 ORIGINAL

|      | SECTION A-A |
|------|-------------|
| 0.33 | SECTION A-A |

| 337 / 387 Series Card Edge Connector |
|--------------------------------------|
| Part Number: 337-012-540-607         |