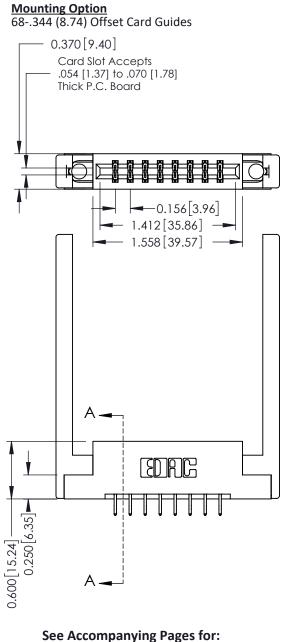

**Contact Bend Details** 

**Mounting Options** 

**Contact Detail** 

556-Extender Board Bend (Code 520 Contacts) .156 [3.96] Contact Spacing x .200 [5.08] Row Spacing THIS IS A C.A.D. GENERATED DRAWING DO NOT MAKE MANUAL REVISIONS TO MASTER.

ISSUE NUMBER

ORIGINAL

337 / 387 Series Card Edge Connector Part Number: 337-016-556-268

**EDAC INC** TORONTO, ONTARIO CANADA

THESE DRAWINGS AND SPECIFICATIONS ARE THE PROPERTY OF EDAC INC., AND SHALL NOT BE REPRODUCED,OR COPIED OR USED AS THE BASIS FOR THE MANUFACTURE OR SALE OF APPARATUS WITHOUT WRITTEN PERMISSION.

| DRAWN: J.LEE   | DATE: O | CT. 06/09     |  |
|----------------|---------|---------------|--|
| CHECKED:       | DATE:   |               |  |
| SCALE: NTS     | SHEET   | 1 <b>OF</b> 3 |  |
| DRAWING NUMBER |         | ISSUE         |  |
| 337 Assembly   |         | 1             |  |
|                |         |               |  |