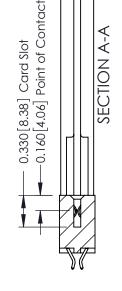

337 ENG MASTER

ACAD REFERENCE NO.

ISSUE NUMBER

ORIGINAL

1

| 337 / 387 Series Card Edge Connector                                  |                                                                                                                                                                                                  | ACAD REFERENCE NO. | 337 ENG MASTER   |               |
|-----------------------------------------------------------------------|--------------------------------------------------------------------------------------------------------------------------------------------------------------------------------------------------|--------------------|------------------|---------------|
| Contact Bend Detail                                                   |                                                                                                                                                                                                  | DRAWN: J.LEE       | DATE: OCT. 06/09 |               |
| Contact bend Detail                                                   |                                                                                                                                                                                                  | CHECKED:           | DATE:            |               |
| EDAC INC TORONTO, ONTARIO CANADA YOUR CONNECTION TO QUALITY & SERVICE | THESE DRAWINGS AND SPECIFICATIONS ARE THE PROPERTY OF EDAC INC.,AND SHALL NOT BE REPRODUCED, OR COPIED OR USED AS THE BASIS FOR THE MANUFACTURE OR SALE OF APPARATUS WITHOUT WRITTEN PERMISSION. | SCALE: NTS         | SHEET            | 2 <b>OF</b> 3 |
|                                                                       |                                                                                                                                                                                                  | DRAWING NUMBER     |                  | ISSUE         |
|                                                                       |                                                                                                                                                                                                  | 337 Assembly       |                  | 1             |